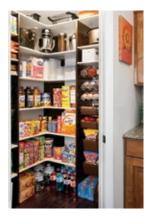

#### **PANTRY SOLUTIONS**

Who knew food storage could be so glamorous? With open shelving for frequently used items and doors for less sightly objects. Our consultants will custom design a space to meet your unique needs and budget.

We offer an assortment of organizational accessories for pantries in a wide range of finishes. Slide-out wine and can racks as well as wire baskets are available in five different finishes.

Some storage needs cannot be categorized. They are what we call "unique spaces." From mudrooms to laundry rooms, linen closets to utility closets, our designers will find a solution for your most troublesome areas.