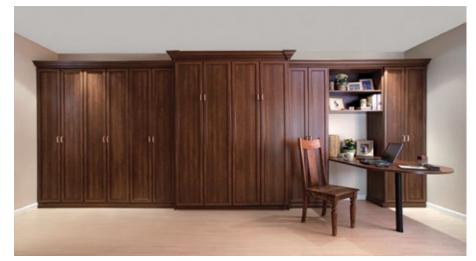

### WALL BED SOLUTIONS

Nothing adds space like a wall bed. Transform any room into a guest room with our stylish wall beds. Customize your wall bed to include an office desk, entertainment center or wardrobe. The possibilities are many. Wall beds are available in full and queen sizes with steel or aluminum frames.