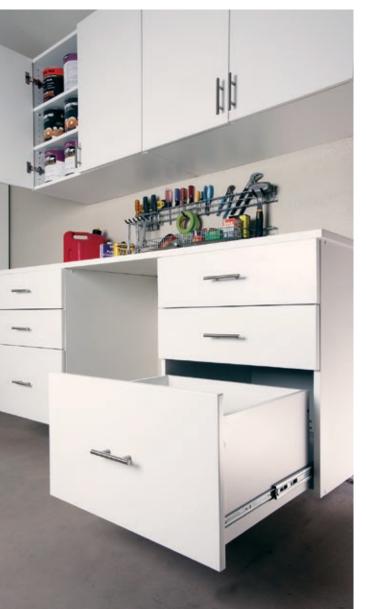

#### **GARAGE SOLUTIONS**

Today, garages are an extension of the home and a reflection of your lifestyle. From basic tool storage to a full-blown man cave, our designers will create a solution tailored to the way you live. Our garage highlights include:

- Nine colors, including two powder-coated finishes
- Innovative sliding-door system
- "Floating" cabinets protect from water, pests and debris
- Three workbench/countertop options
- Full backing on all cabinets
- 1" thick adjustable shelves with a load capacity of up to 100 pounds
- Virtually limitless design options
- Soft-close hinges on all doors
- Full-extension runners on all drawers
- Durable wall storage systems with movable accessories
- Overhead storage racks