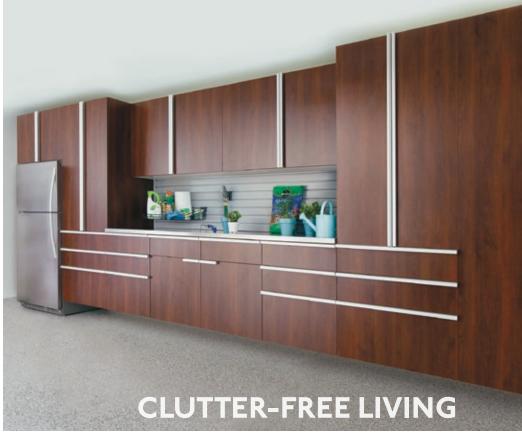

#### **GARAGE SOLUTIONS**

Today, garages are an extension of the home and a reflection of your lifestyle. From basic tool storage to a full-blown man cave, our designers will create a solution tailored to the way you live. Our garage highlights include:

- Nine colors, including two powder-coated finishes
- Innovative sliding-door system
- "Floating" cabinets protect from water, pests and debris
- Three workbench/countertop options
- Full backing on all cabinets
- 1" thick adjustable shelves with a load capacity of up to 100 pounds
- Virtually limitless design options
- Soft-close hinges on all doors
- Full-extension runners on all drawers
- Durable wall storage systems with movable accessories
- Overhead storage racks

# Make room for your lifestyle...

Overhead storage racks and modular, wall-mounted organization systems maximize space while minimizing clutter. From sports equipment such as skis, bikes and golf clubs, to garden tools or paint supplies, we have a solution to meet your needs.