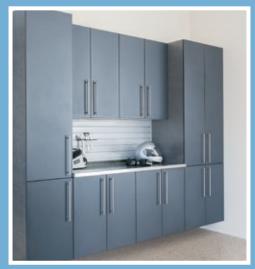

#### **GARAGE SOLUTIONS**

Today, garages are an extension of the home and a reflection of your lifestyle. From basic tool storage to a full-blown man cave, our designers will create a solution tailored to the way you live. Our garage highlights include:

- Nine colors, including two powder-coated finishes
- Innovative sliding-door system
- "Floating" cabinets protect from water, pests and debris
- Three workbench/countertop options
- Full backing on all cabinets
- 1" thick adjustable shelves with a load capacity of up to 100 pounds
- Virtually limitless design options
- Soft-close hinges on all doors
- Full-extension runners on all drawers
- Durable wall storage systems with movable accessories
- Overhead storage racks

Our innovative powder-coated cabinets provide contemporary styling with a high-tech design.

Available in Red (above) and Granite, this powder-coated finish is the most durable, environment-resistant cabinet finish available in the market today.