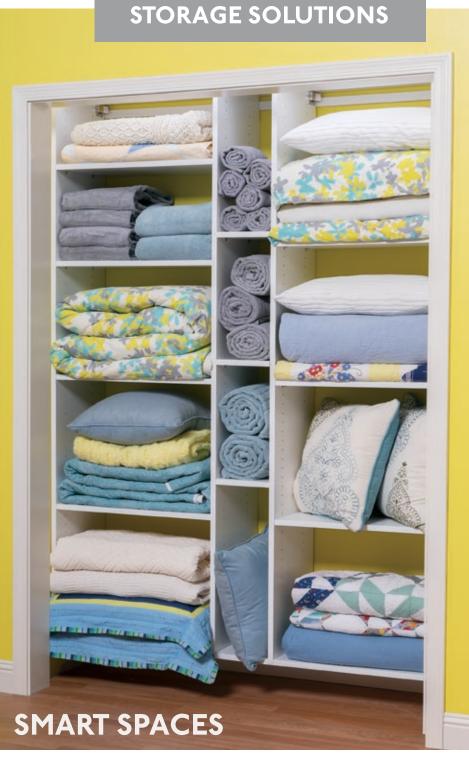

We offer an assortment of organizational accessories for pantries in a wide range of finishes. Slide-out wine and can racks as well as wire baskets are available in five different finishes.

Some storage needs cannot be categorized. They are what we call "unique spaces." From mudrooms to laundry rooms, linen closets to utility closets, our designers will find a solution for your most troublesome areas.