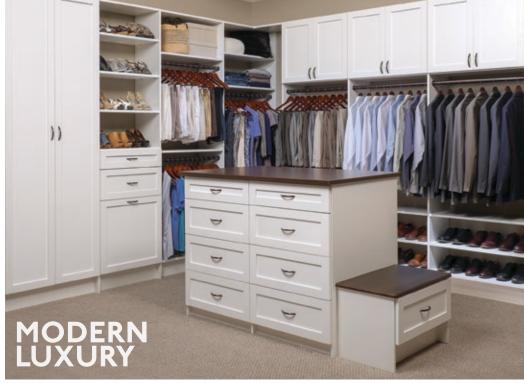

#### **CLOSET SOLUTIONS**

Step into luxury with our exclusive Premier style cabinets. Our Premier doors and drawers are a 5-piece Italian-made work of art. Shown here with glass inserts, these Premier closets are simply stunning. Other optional highlighted features include:

- Velveteen jewelry drawer insert with sliding acrylic tray
- Solid birch drawer boxes with full-extension runners
- Oil-rubbed bronze handles, hanging rods and slide-out baskets
- Angled shelves with oil-rubbed bronze shoe fences
- Crown and base molding