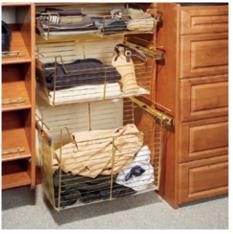

**Left:** A narrow walk-in closet with Premier style cabinets in Warm Cognac and built-in laundry hampers, slide-out belt and tie racks and shoe shelves.

**Above:** Slide-out, hinged pant rack.

**Right:** Various reach-in closets shown in Arctic, Secret and Antique White.