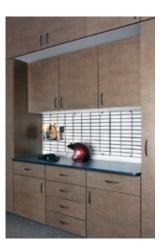

storing large items easy.

**Top:** Sliding cabinet doors allow for easy access to belongings without the need to move a parked vehicle.

**Bottom:** Stainless steel workbench countertops are durable, easy to clean and visually inspiring.

**Right:** Granite powder-coated cabinets with double workbenches provide ample storage.

**Insets:** (Left) Slatwall organization systems are made of durable PVC wall-mount panels; choose from a variety of movable accessories. (Center) An alternative to Slatwall, our steel Gridwall system uses the same accessories. (Right) Extra deep cabinets with no center divider makes