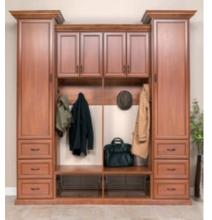

**Top:** Candlelight cabinets with Pillowtop style doors create a cozy mudroom.

**Far Left:** Crown molding makes a statement in this entryway using Premier style fronts in Warm Cognac.

**Left:** Adjustable shelves, baskets and ample hanging rods maximize space in this reach-in coat closet.