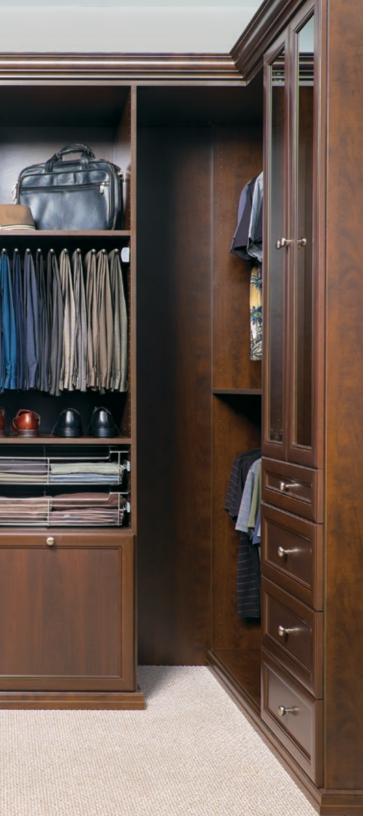

**Left:** A narrow walk-in closet with Premier style cabinets in Warm Cognac and built-in laundry hampers, slide-out belt and tie racks and shoe shelves.

**Above:** Slide-out, hinged pant rack.

**Right:** Various reach-in closets shown in Arctic, Secret and Antique White.

#### **REACH-IN CLOSETS**

The most common closet is the standard reach-In. However, reach-in closets can create a storage dilemma for many homeowners. Let our designers show you some of our tricks-of-the-trade to maximize space in even the tightest of places. Options such as placing hanging rods on the side walls of the closet and adding slide-out baskets can create more usable space. Our adjustable shelves and hanging rods are perfect for kids' closets. Place hanging clothes and shoe shelves at lower levels for young children and easily move them higher as they grow.