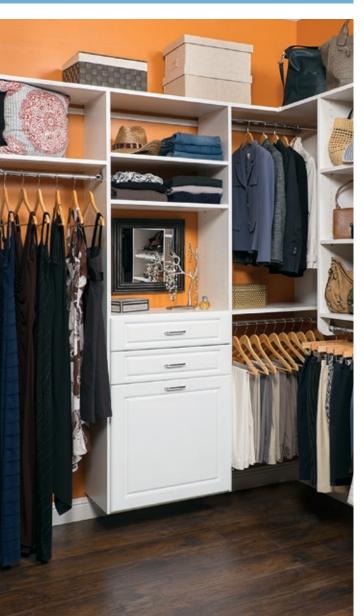

#### **CLOSET SOLUTIONS**

European style and function has made its way across the pond. Available in three colors, our new line of modern finishes have a slightly textured grain providing a rich look. Shown here in Concrete, these finishes are a natural companion to our Flat Front doors and drawers which are edge banded on all sides for a crisp, clean design. This contemporary look offers clean sophistication to any closet space.

**Below:** Optional scoop front drawer shown in Flat Panel Concrete.

Walk-In closets come in all shapes and sizes. With the aid of our 3D design software, our experienced consultants can create the perfect solution for your unique space.