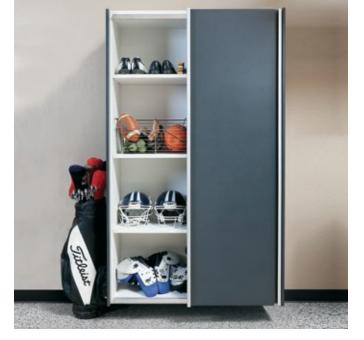

#### **GARAGE SOLUTIONS**

Today, garages are an extension of the home and a reflection of your lifestyle. From basic tool storage to a full-blown man cave, our designers will create a solution tailored to the way you live. Our garage highlights include:

- Nine colors, including two powder-coated finishes
- Innovative sliding-door system
- "Floating" cabinets protect from water, pests and debris
- Three workbench/countertop options
- Full backing on all cabinets
- 1" thick adjustable shelves with a load capacity of up to 100 pounds
- Virtually limitless design options
- Soft-close hinges on all doors
- Full-extension runners on all drawers
- Durable wall storage systems with movable accessories
- Overhead storage racks