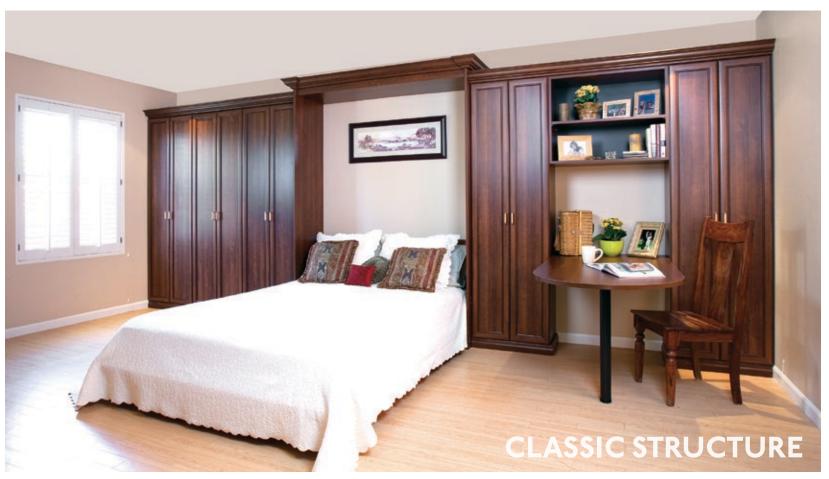

### WALL BED SOLUTIONS

Nothing adds space like a wall bed. Transform any room into a guest room with our stylish wall beds. Customize your wall bed to include an office desk, entertainment center or wardrobe. The possibilities are many. Wall beds are available in full and queen sizes with steel or aluminum frames.