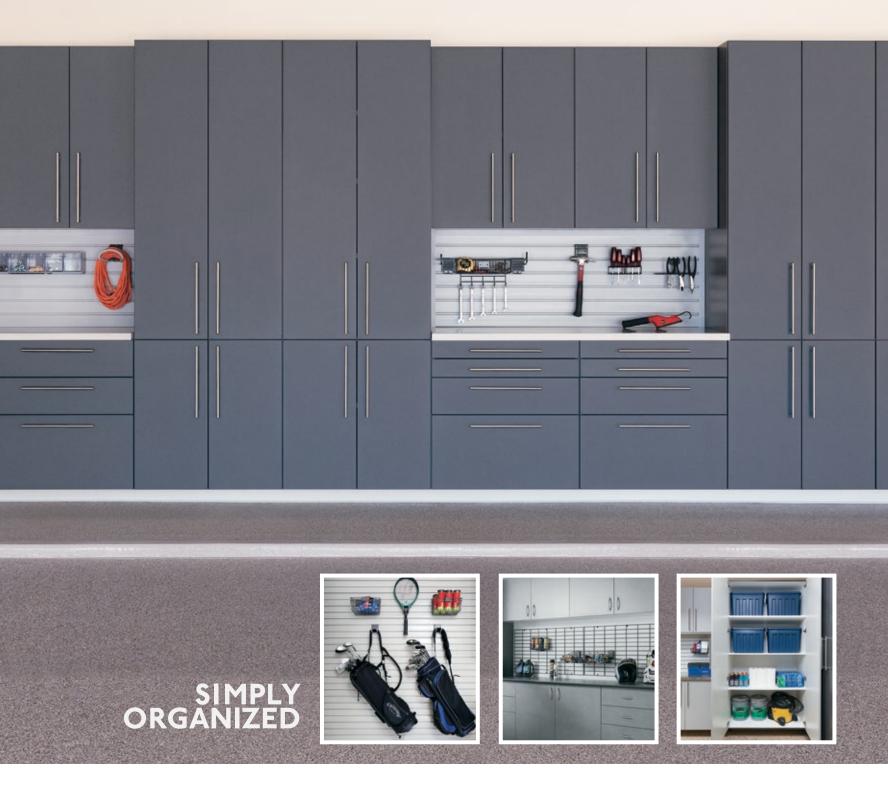

#### **GARAGE ACCESSORIES**

Your storage configurations are nearly endless with our extensive selection of accessories.

Designed to simply snap onto either Gridwall or Slatwall panels without tools, accessories can easily be rearranged as your storage needs change.

**SLATWALL** 

**COLOR: BLACK** 

**COLOR:** MAPLE

APLE COLOR: TAUPE

**COLOR:** GRAY

**SPORTS RACK** 

**FISHING ROD HOLDER** 

HORIZONTAL BIKE RACK

**BIKE HOOK** 

**RACKET HOLDER** 

SKI RACK

**GOLF RACK** 

**WIDE NET** 

WIDE NET

**TILT-OUT BINS** 

**RECYCLING BINS** 

8" LOOP HOOK

4" LOOP HOOK

LONG TOOL BAR

'S' HOOK

4" DOUBLE HOOK

8" DOUBLE HOOKS

6" 'J' HOOK

**SMALL TOOL RACK** 

**SCREW DRIVER RACK** 

**MAGNETIC TOOL RACKS** 

PAPER TOWEL DISPENSER

**HOSE HOLDER** 

LONG BASKET

**NARROW BASKET** 

**DEEP BASKET** 

**WIDE BASKET** 