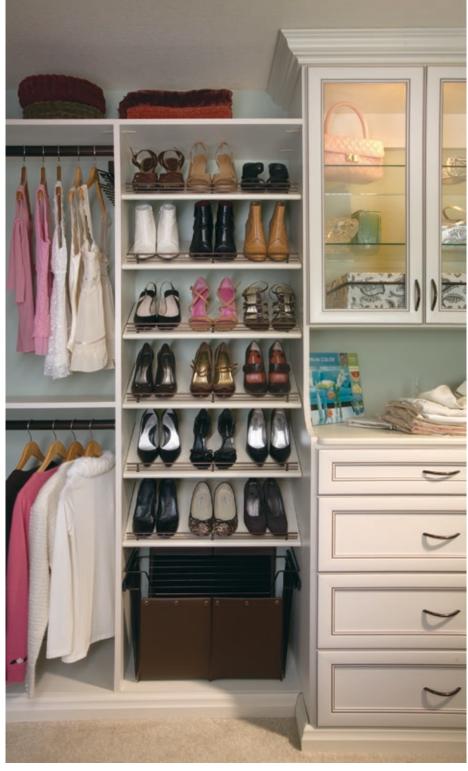

- Velveteen jewelry drawer insert with sliding acrylic tray
- Solid birch drawer boxes with full-extension runners
- Oil-rubbed bronze handles, hanging rods and slide-out baskets
- Angled shelves with oil-rubbed bronze shoe fences
- Crown and base molding

#### **CLOSET SOLUTIONS**

European style and function has made its way across the pond. Available in three colors, our new line of modern finishes have a slightly textured grain providing a rich look. Shown here in Concrete, these finishes are a natural companion to our Flat Front doors and drawers which are edge banded on all sides for a crisp, clean design. This contemporary look offers clean sophistication to any closet space.