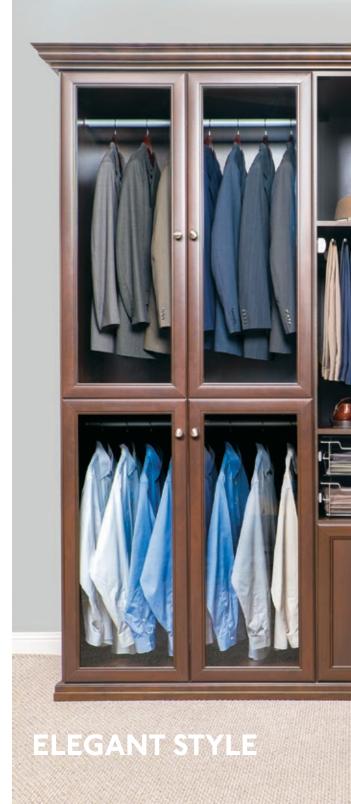

**Above:** A Coco wood grain finish offers a feeling of sophistication while adjustable shelves allow for changing storage needs.

**Left:** A built-in wardrobe provides elegance while protecting less-used, long-hanging items; crown molding adds a finishing touch.