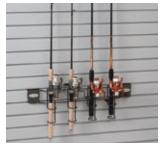

**SLATWALL** 

**COLOR: BLACK** 

**COLOR:** MAPLE

APLE COLOR: TAUPE

**COLOR:** GRAY

**SPORTS RACK** 

**FISHING ROD HOLDER** 

HORIZONTAL BIKE RACK