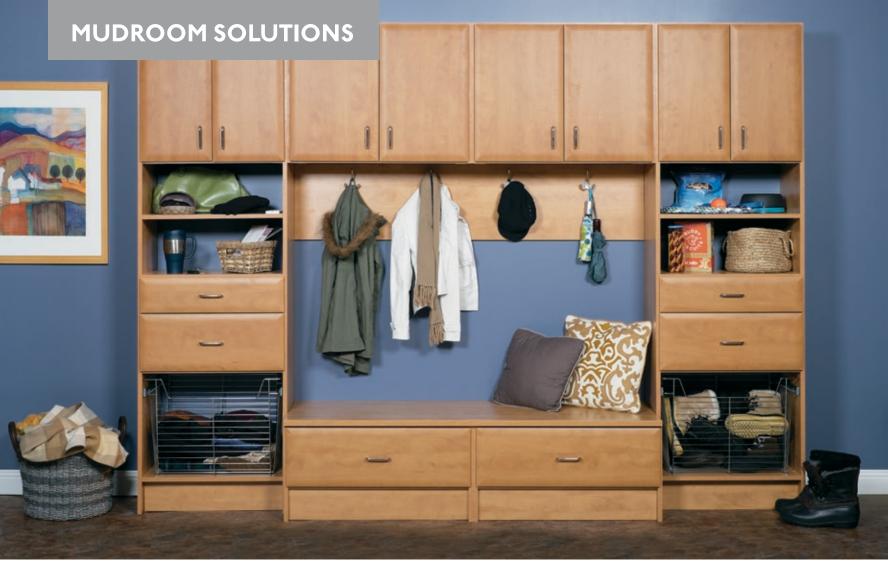

Having a beautiful space to call your own is a dream come true.

Sometimes you just need a peaceful retreat within your own home to work, craft or read. A custom office is just the place!

Mudrooms and entryways are a unique opportunity to welcome organization into your home — let our designers create a perfect solution for your space.

**Top:** Candlelight cabinets with Pillowtop style doors create a cozy mudroom.

**Far Left:** Crown molding makes a statement in this entryway using Premier style fronts in Warm Cognac.

**Left:** Adjustable shelves, baskets and ample hanging rods maximize space in this reach-in coat closet.