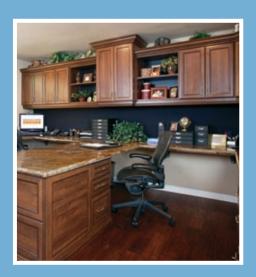

#### **OFFICE SOLUTIONS**

Whether you work from home or just like to have a space to call your own, our home office cabinetry and accessories are sure to please. Sometimes a home office is a separate room, sometimes it is a wall or a corner of a multi-purpose room. Whatever the situation, you need a customized solution that is both functional and comfortable to make it your own special place.

**Top:** A custom hutch in Chocolate Pear wood grain finish with glass insets and Premier style doors adds elegance to a home office.

**Bottom:** Raised Panel style cabinets in a warm Candlelight wood grain create a cheerful work place.

**Right:** Beautiful cabinets in a rich Coco are finished with elegant crown molding for an upscale look.

**Insets:** Storage trays, cord management and filedrawers help keep offices tidy and organized.