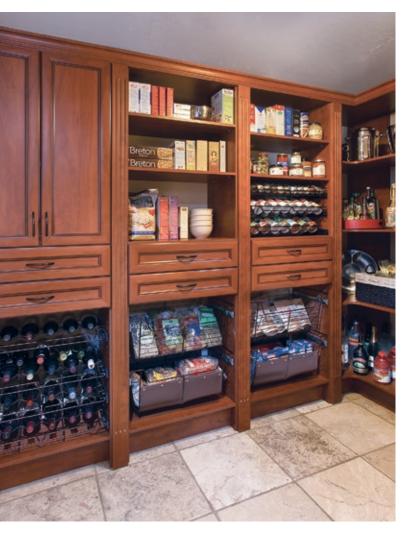

#### **PANTRY SOLUTIONS**

Who knew food storage could be so glamorous? With open shelving for frequently used items and doors for less sightly objects. Our consultants will custom design a space to meet your unique needs and budget.

We offer an assortment of organizational accessories for pantries in a wide range of finishes. Slide-out wine and can racks as well as wire baskets are available in five different finishes.

Some storage needs cannot be categorized. They are what we call "unique spaces." From mudrooms to laundry rooms, linen closets to utility closets, our designers will find a solution for your most troublesome areas.