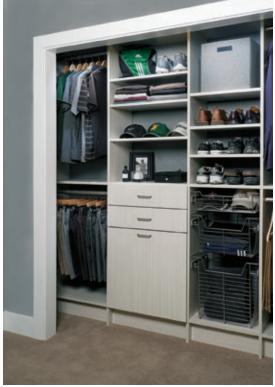

#### **REACH-IN CLOSETS**

The most common closet is the standard reach-In. However, reach-in closets can create a storage dilemma for many homeowners. Let our designers show you some of our tricks-of-the-trade to maximize space in even the tightest of places. Options such as placing hanging rods on the side walls of the closet and adding slide-out baskets can create more usable space. Our adjustable shelves and hanging rods are perfect for kids' closets. Place hanging clothes and shoe shelves at lower levels for young children and easily move them higher as they grow.