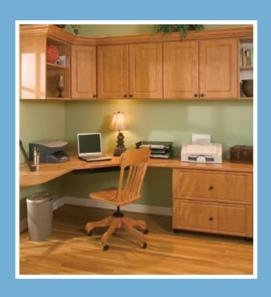

#### **OFFICE SOLUTIONS**

Whether you work from home or just like to have a space to call your own, our home office cabinetry and accessories are sure to please. Sometimes a home office is a separate room, sometimes it is a wall or a corner of a multi-purpose room. Whatever the situation, you need a customized solution that is both functional and comfortable to make it your own special place.

**Top:** A custom hutch in Chocolate Pear wood grain finish with glass insets and Premier style doors adds elegance to a home office.

**Bottom:** Raised Panel style cabinets in a warm Candlelight wood grain create a cheerful work place.

**Right:** Beautiful cabinets in a rich Coco are finished with elegant crown molding for an upscale look.

**Insets:** Storage trays, cord management and filedrawers help keep offices tidy and organized.