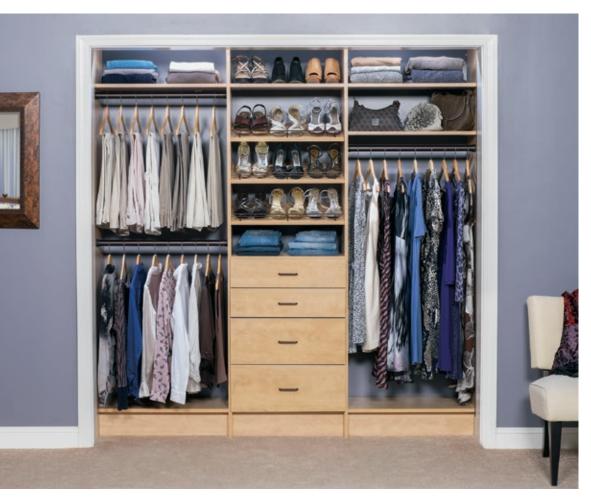

**Above:** A Coco wood grain finish offers a feeling of sophistication while adjustable shelves allow for changing storage needs.

**Left:** A built-in wardrobe provides elegance while protecting less-used, long-hanging items; crown molding adds a finishing touch.