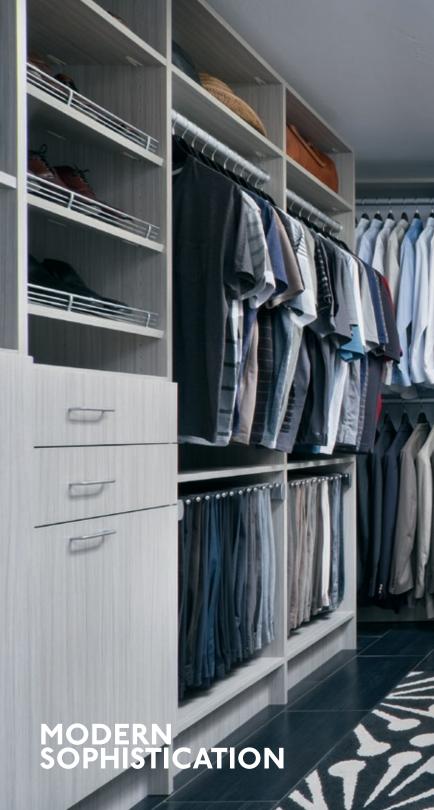

**Above:** A Coco wood grain finish offers a feeling of sophistication while adjustable shelves allow for changing storage needs.

**Left:** A built-in wardrobe provides elegance while protecting less-used, long-hanging items; crown molding adds a finishing touch.