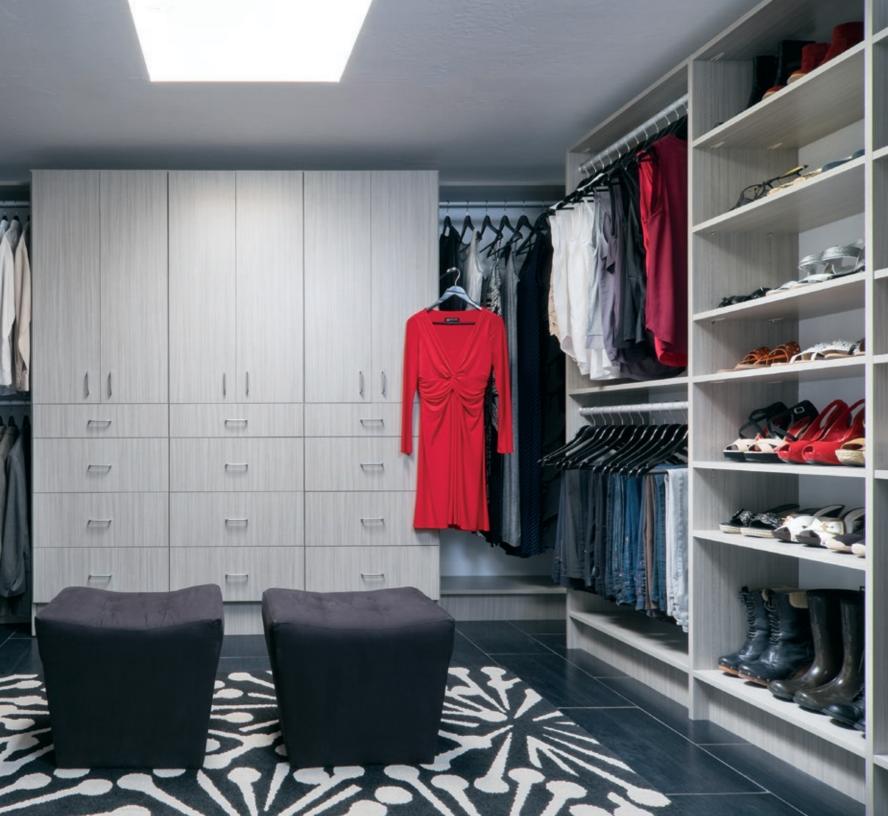

**Below:** Optional scoop front drawer shown in Flat Panel Concrete.

Walk-In closets come in all shapes and sizes. With the aid of our 3D design software, our experienced consultants can create the perfect solution for your unique space.