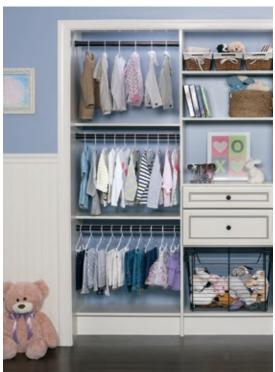

#### **REACH-IN CLOSETS**

The most common closet is the standard reach-In. However, reach-in closets can create a storage dilemma for many homeowners. Let our designers show you some of our tricks-of-the-trade to maximize space in even the tightest of places. Options such as placing hanging rods on the side walls of the closet and adding slide-out baskets can create more usable space. Our adjustable shelves and hanging rods are perfect for kids' closets. Place hanging clothes and shoe shelves at lower levels for young children and easily move them higher as they grow.