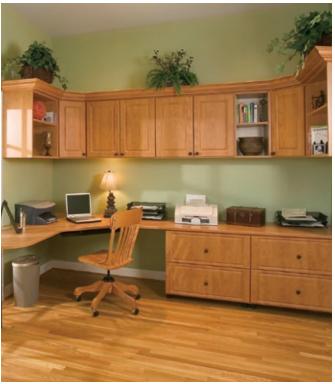

#### **OFFICE SOLUTIONS**

Whether you work from home or just like to have a space to call your own, our home office cabinetry and accessories are sure to please. Sometimes a home office is a separate room, sometimes it is a wall or a corner of a multi-purpose room. Whatever the situation, you need a customized solution that is both functional and comfortable to make it your own special place.

**Top:** A custom hutch in Chocolate Pear wood grain finish with glass insets and Premier style doors adds elegance to a home office.

**Bottom:** Raised Panel style cabinets in a warm Candlelight wood grain create a cheerful work place.

**Right:** Beautiful cabinets in a rich Coco are finished with elegant crown molding for an upscale look.

**Insets:** Storage trays, cord management and filedrawers help keep offices tidy and organized.