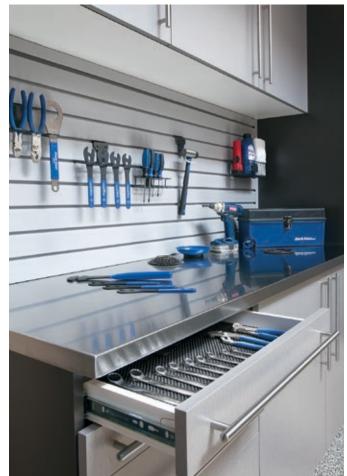

storing large items easy.

**Top:** Sliding cabinet doors allow for easy access to belongings without the need to move a parked vehicle.

**Bottom:** Stainless steel workbench countertops are durable, easy to clean and visually inspiring.