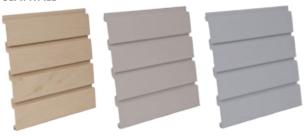

**SLATWALL** 

**COLOR: BLACK** 

**COLOR:** MAPLE

APLE COLOR: TAUPE

**COLOR:** GRAY

**SPORTS RACK** 

**FISHING ROD HOLDER** 

HORIZONTAL BIKE RACK