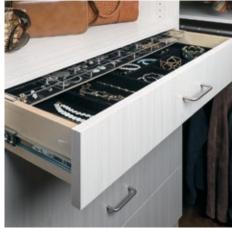

- Velveteen jewelry drawer insert with sliding acrylic tray
- Solid birch drawer boxes with full-extension runners
- Oil-rubbed bronze handles, hanging rods and slide-out baskets
- Angled shelves with oil-rubbed bronze shoe fences
- Crown and base molding

## **CLOSET ACCESSORIES**

**SLIDE-OUT SWIVEL MIRROR** 

**JEWELRY TRAYS** 

LAUNDRY VALET

FOLDING IRONING BOARD

SLIDE-OUT SCARF RACK

**SLIDING METAL BASKETS** 

SLIDING BELT RACK