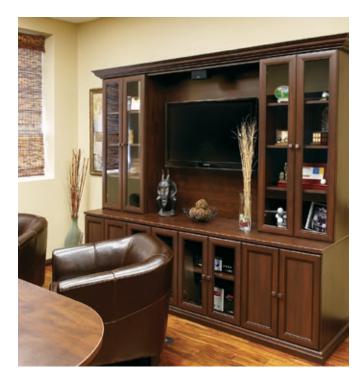

#### **OFFICE SOLUTIONS**

Whether you work from home or just like to have a space to call your own, our home office cabinetry and accessories are sure to please. Sometimes a home office is a separate room, sometimes it is a wall or a corner of a multi-purpose room. Whatever the situation, you need a customized solution that is both functional and comfortable to make it your own special place.

**Top:** A custom hutch in Chocolate Pear wood grain finish with glass insets and Premier style doors adds elegance to a home office.

**Bottom:** Raised Panel style cabinets in a warm Candlelight wood grain create a cheerful work place.

**Right:** Beautiful cabinets in a rich Coco are finished with elegant crown molding for an upscale look.

**Insets:** Storage trays, cord management and filedrawers help keep offices tidy and organized.