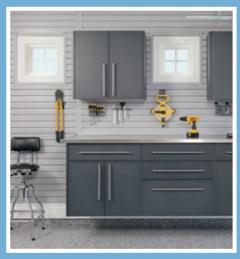

#### **GARAGE SOLUTIONS**

Today, garages are an extension of the home and a reflection of your lifestyle. From basic tool storage to a full-blown man cave, our designers will create a solution tailored to the way you live. Our garage highlights include:

- Nine colors, including two powder-coated finishes
- Innovative sliding-door system
- "Floating" cabinets protect from water, pests and debris
- Three workbench/countertop options
- Full backing on all cabinets
- 1" thick adjustable shelves with a load capacity of up to 100 pounds
- Virtually limitless design options
- Soft-close hinges on all doors
- Full-extension runners on all drawers
- Durable wall storage systems with movable accessories
- Overhead storage racks

storing large items easy.

**Top:** Sliding cabinet doors allow for easy access to belongings without the need to move a parked vehicle.

**Bottom:** Stainless steel workbench countertops are durable, easy to clean and visually inspiring.