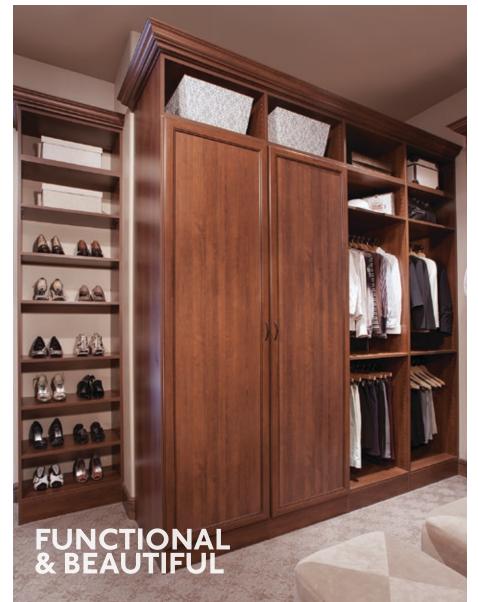

**Above:** A Coco wood grain finish offers a feeling of sophistication while adjustable shelves allow for changing storage needs.

**Left:** A built-in wardrobe provides elegance while protecting less-used, long-hanging items; crown molding adds a finishing touch.