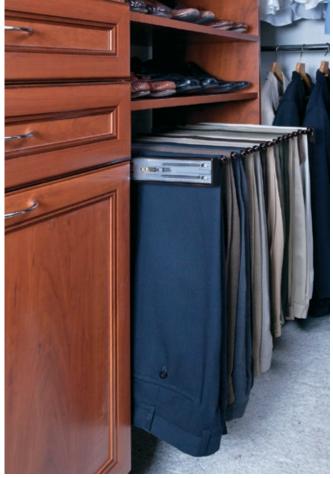

**Left:** A narrow walk-in closet with Premier style cabinets in Warm Cognac and built-in laundry hampers, slide-out belt and tie racks and shoe shelves.

**Above:** Slide-out, hinged pant rack.

**Right:** Various reach-in closets shown in Arctic, Secret and Antique White.