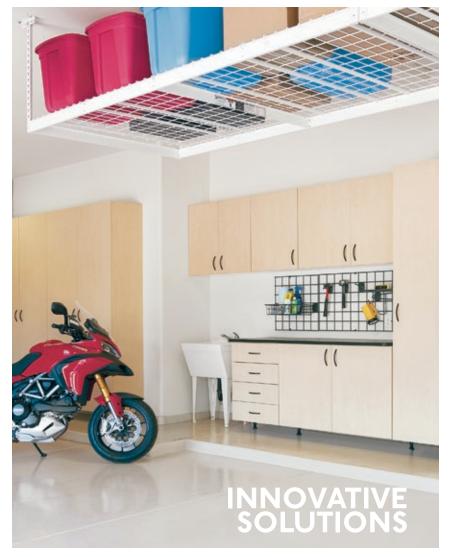

# Make room for your lifestyle...

Overhead storage racks and modular, wall-mounted organization systems maximize space while minimizing clutter. From sports equipment such as skis, bikes and golf clubs, to garden tools or paint supplies, we have a solution to meet your needs.