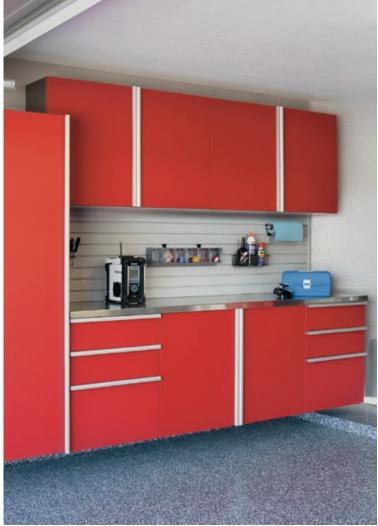

#### **GARAGE SOLUTIONS**

Today, garages are an extension of the home and a reflection of your lifestyle. From basic tool storage to a full-blown man cave, our designers will create a solution tailored to the way you live. Our garage highlights include:

- Nine colors, including two powder-coated finishes
- Innovative sliding-door system
- "Floating" cabinets protect from water, pests and debris
- Three workbench/countertop options
- Full backing on all cabinets
- 1" thick adjustable shelves with a load capacity of up to 100 pounds
- Virtually limitless design options
- Soft-close hinges on all doors
- Full-extension runners on all drawers
- Durable wall storage systems with movable accessories
- Overhead storage racks

Our innovative powder-coated cabinets provide contemporary styling with a high-tech design.

Available in Red (above) and Granite, this powder-coated finish is the most durable, environment-resistant cabinet finish available in the market today.