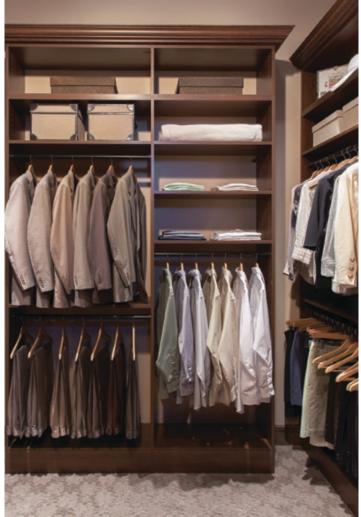

**Left:** A narrow walk-in closet with Premier style cabinets in Warm Cognac and built-in laundry hampers, slide-out belt and tie racks and shoe shelves.

**Above:** Slide-out, hinged pant rack.

**Right:** Various reach-in closets shown in Arctic, Secret and Antique White.