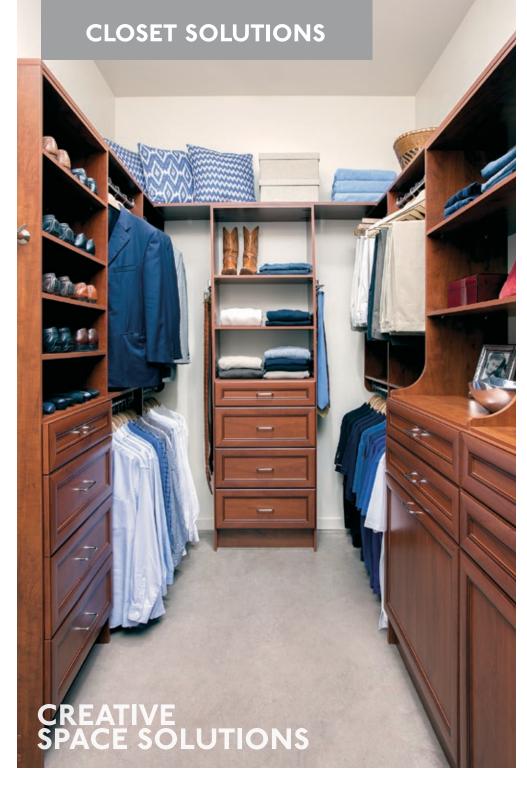

**Left:** A narrow walk-in closet with Premier style cabinets in Warm Cognac and built-in laundry hampers, slide-out belt and tie racks and shoe shelves.

**Above:** Slide-out, hinged pant rack.

**Right:** Various reach-in closets shown in Arctic, Secret and Antique White.