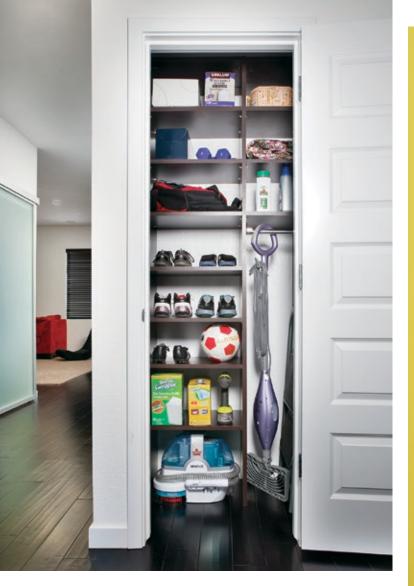

We offer an assortment of organizational accessories for pantries in a wide range of finishes. Slide-out wine and can racks as well as wire baskets are available in five different finishes.

Some storage needs cannot be categorized. They are what we call "unique spaces." From mudrooms to laundry rooms, linen closets to utility closets, our designers will find a solution for your most troublesome areas.

**Above:** A hanging rod cleverly holds a floor mop in this compact hall closet.

**Right:** Adjustable shelves are the perfect option for this small bathroom nook.