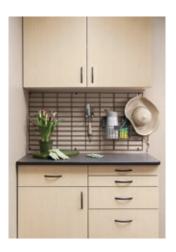

**Above:** A Coco wood grain finish offers a feeling of sophistication while adjustable shelves allow for changing storage needs.

**Left:** A built-in wardrobe provides elegance while protecting less-used, long-hanging items; crown molding adds a finishing touch.