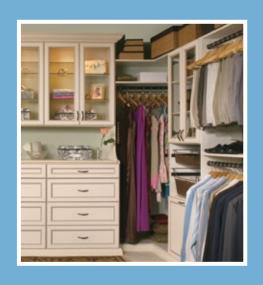

#### **CLOSET SOLUTIONS**

Closets come in all shapes and sizes. Whether your space is large or small, square or odd-shaped, our designers will work with you to create the perfect space to meet your unique needs, style and budget.

Storage can be a challenge. Our professional design consultants are trained to help you maximize your space. From practical to sensational, let us create a closet for you that is both functional and beautiful. Then sit back, relax and enjoy.

**Above:** A Coco wood grain finish offers a feeling of sophistication while adjustable shelves allow for changing storage needs.

**Left:** A built-in wardrobe provides elegance while protecting less-used, long-hanging items; crown molding adds a finishing touch.