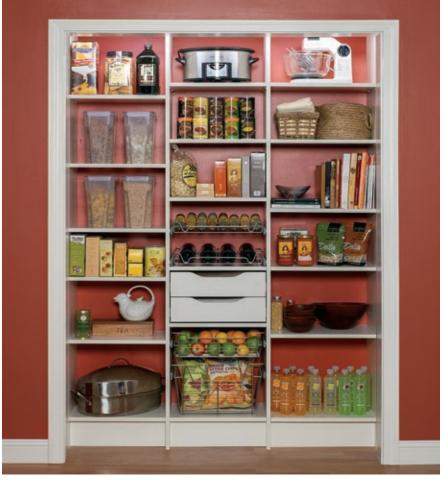

#### **PANTRY SOLUTIONS**

Who knew food storage could be so glamorous? With open shelving for frequently used items and doors for less sightly objects. Our consultants will custom design a space to meet your unique needs and budget.

We offer an assortment of organizational accessories for pantries in a wide range of finishes. Slide-out wine and can racks as well as wire baskets are available in five different finishes.

Some storage needs cannot be categorized. They are what we call "unique spaces." From mudrooms to laundry rooms, linen closets to utility closets, our designers will find a solution for your most troublesome areas.