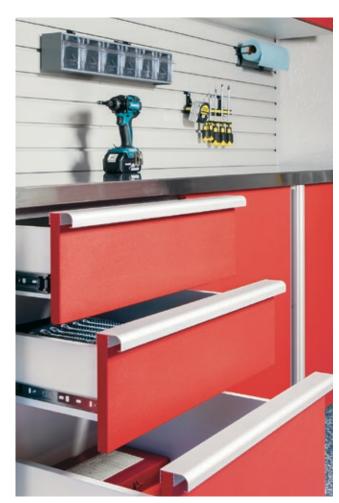

#### **OFFICE SOLUTIONS**

Whether you work from home or just like to have a space to call your own, our home office cabinetry and accessories are sure to please. Sometimes a home office is a separate room, sometimes it is a wall or a corner of a multi-purpose room. Whatever the situation, you need a customized solution that is both functional and comfortable to make it your own special place.

**Top:** A custom hutch in Chocolate Pear wood grain finish with glass insets and Premier style doors adds elegance to a home office.

**Bottom:** Raised Panel style cabinets in a warm Candlelight wood grain create a cheerful work place.

**Right:** Beautiful cabinets in a rich Coco are finished with elegant crown molding for an upscale look.

**Insets:** Storage trays, cord management and filedrawers help keep offices tidy and organized.