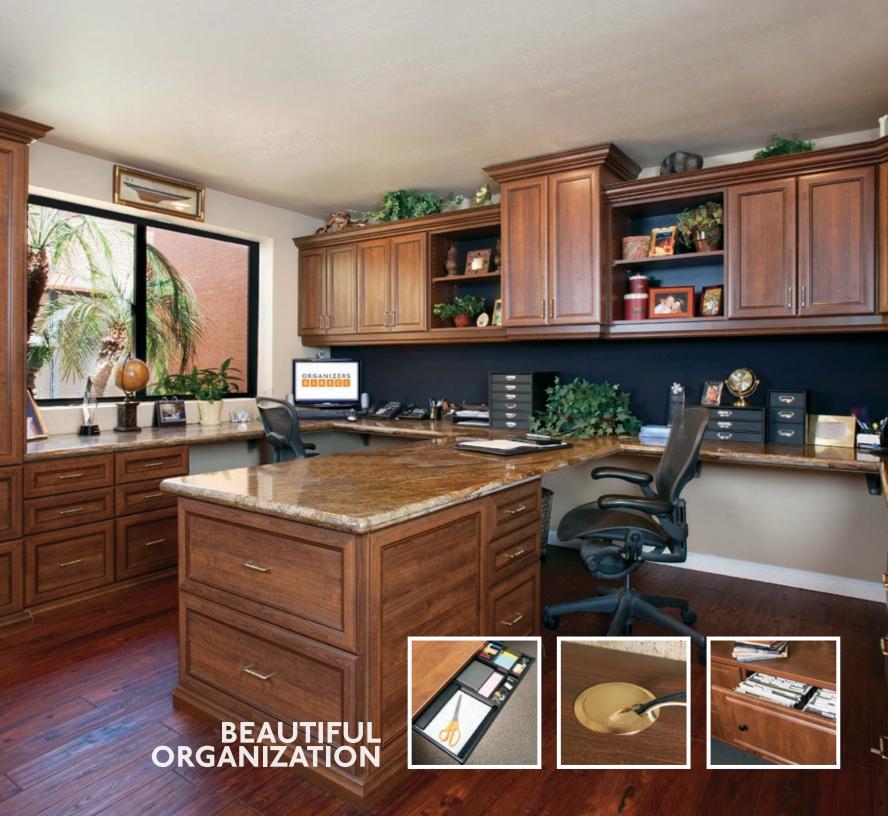

#### **OFFICE SOLUTIONS**

Whether you work from home or just like to have a space to call your own, our home office cabinetry and accessories are sure to please. Sometimes a home office is a separate room, sometimes it is a wall or a corner of a multi-purpose room. Whatever the situation, you need a customized solution that is both functional and comfortable to make it your own special place.

**Right:** Beautiful cabinets in a rich Coco are finished with elegant crown molding for an upscale look.

**Insets:** Storage trays, cord management and filedrawers help keep offices tidy and organized.

Having a beautiful space to call your own is a dream come true.

Sometimes you just need a peaceful retreat within your own home to work, craft or read. A custom office is just the place!

Mudrooms and entryways are a unique opportunity to welcome organization into your home — let our designers create a perfect solution for your space.