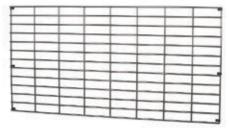

**Right:** Granite powder-coated cabinets with double workbenches provide ample storage.

**Insets:** (Left) Slatwall organization systems are made of durable PVC wall-mount panels; choose from a variety of movable accessories. (Center) An alternative to Slatwall, our steel Gridwall system uses the same accessories. (Right) Extra deep cabinets with no center divider makes

#### **GARAGE ACCESSORIES**

Your storage configurations are nearly endless with our extensive selection of accessories.

Designed to simply snap onto either Gridwall or Slatwall panels without tools, accessories can easily be rearranged as your storage needs change.