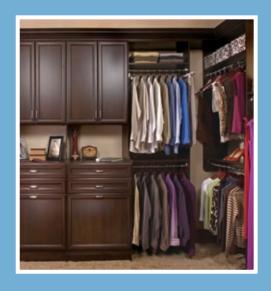

**Left:** A narrow walk-in closet with Premier style cabinets in Warm Cognac and built-in laundry hampers, slide-out belt and tie racks and shoe shelves.

**Above:** Slide-out, hinged pant rack.

**Right:** Various reach-in closets shown in Arctic, Secret and Antique White.

#### **REACH-IN CLOSETS**

The most common closet is the standard reach-In. However, reach-in closets can create a storage dilemma for many homeowners. Let our designers show you some of our tricks-of-the-trade to maximize space in even the tightest of places. Options such as placing hanging rods on the side walls of the closet and adding slide-out baskets can create more usable space. Our adjustable shelves and hanging rods are perfect for kids' closets. Place hanging clothes and shoe shelves at lower levels for young children and easily move them higher as they grow.