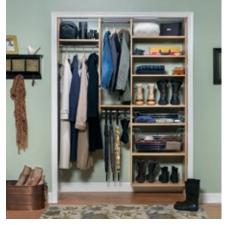

#### **REACH-IN CLOSETS**

The most common closet is the standard reach-In. However, reach-in closets can create a storage dilemma for many homeowners. Let our designers show you some of our tricks-of-the-trade to maximize space in even the tightest of places. Options such as placing hanging rods on the side walls of the closet and adding slide-out baskets can create more usable space. Our adjustable shelves and hanging rods are perfect for kids' closets. Place hanging clothes and shoe shelves at lower levels for young children and easily move them higher as they grow.