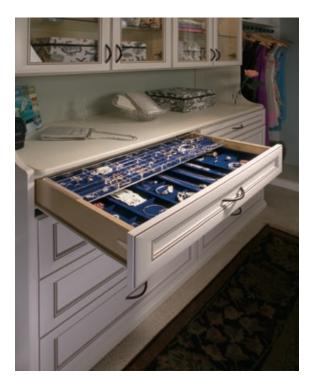

#### **CLOSET SOLUTIONS**

Step into luxury with our exclusive Premier style cabinets. Our Premier doors and drawers are a 5-piece Italian-made work of art. Shown here with glass inserts, these Premier closets are simply stunning. Other optional highlighted features include:

- Velveteen jewelry drawer insert with sliding acrylic tray
- Solid birch drawer boxes with full-extension runners
- Oil-rubbed bronze handles, hanging rods and slide-out baskets
- Angled shelves with oil-rubbed bronze shoe fences
- Crown and base molding