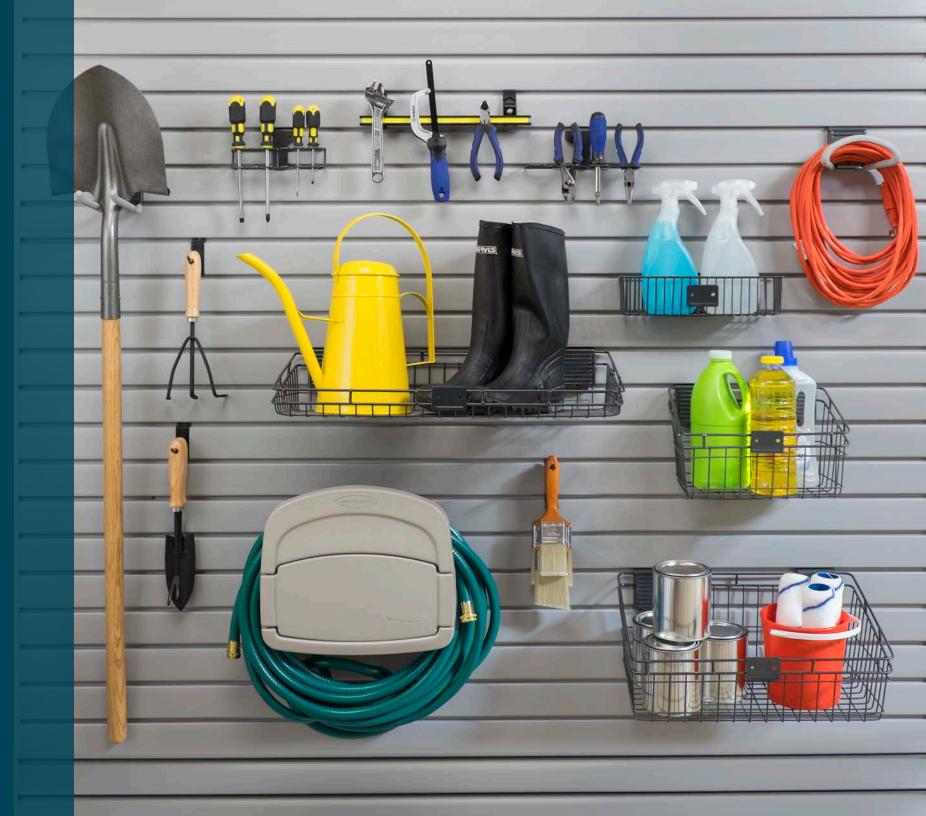

### STORAGE SYSTEMS

Keep your garage organized and clutter-free with our wall-mounted storage systems. Movable hooks, baskets and specialized racks provide easy access to everyday items. Overhead racks are also available for storing bulky seasonal items.

### MAKE IT YOUR OWN — Our

modular, wall-mounted organization systems maximize space while minimizing clutter. Start with our durable PVC statwall panels as your base then add your choice of accessories.

Accessories simply snap into place without tools and can be easily rearranged as your storage needs change.

### **GARAGE ACCESSORIES**

Fishing Rod Holder

Paper Towel Holder

S Hook

Tennis Accessory Holder 4' Snap Hook

Golf Accessory Holder

24"w x 12"d Basket

Screw Driver Rack

6" Snap Hook

Ski Rack

Small Tool Rack

Wall Mount Hose Holder

BLACK