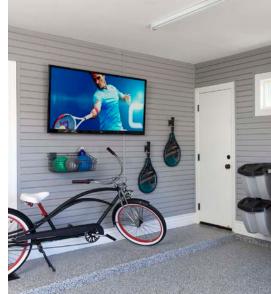

### STORAGE SYSTEMS

Keep your garage organized and clutter-free with our wall-mounted storage systems. Movable hooks, baskets and specialized racks provide easy access to everyday items. Overhead racks are also available for storing bulky seasonal items.

### MAKE IT YOUR OWN — Our

modular, wall-mounted organization systems maximize space while minimizing clutter. Start with our durable PVC statwall panels as your base then add your choice of accessories.

Accessories simply snap into place without tools and can be easily rearranged as your storage needs change.