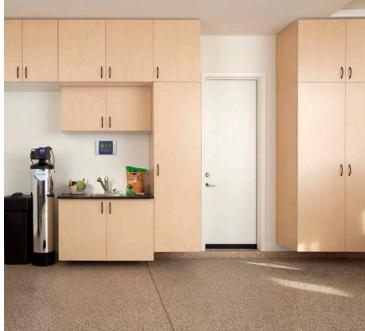

### **CABINETRY**

Our superior-grade cabinets bring luxury to your garage while providing the best protection for your stored items. Wall-mounted construction prevents water damage and makes cleaning your garage simple.

WALL-MOUNTED — To protect your belongings from water, debris and pests, all of our cabinets are securely anchored directly to the garage wall to create a "floating" cabinet.

**SLIDING DOORS** — Innovative sliding door systems provide easy access to belongings without the need to move a parked vehicle. This dual sliding track door is particularly useful for spaces lacking adequate room for swinging doors.

**BACKING** — All garage cabinets are installed with full 1/4 inch backing. Full backing strengthens the cabinets and eliminates gaps which could otherwise provide points of entry for dust and insects.