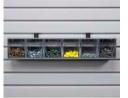

### STORAGE SYSTEMS

Keep your garage organized and clutter-free with our wall-mounted storage systems. Movable hooks, baskets and specialized racks provide easy access to everyday items. Overhead racks are also available for storing bulky seasonal items.

### MAKE IT YOUR OWN — Our

modular, wall-mounted organization systems maximize space while minimizing clutter. Start with our durable PVC statwall panels as your base then add your choice of accessories.

Accessories simply snap into place without tools and can be easily rearranged as your storage needs change.