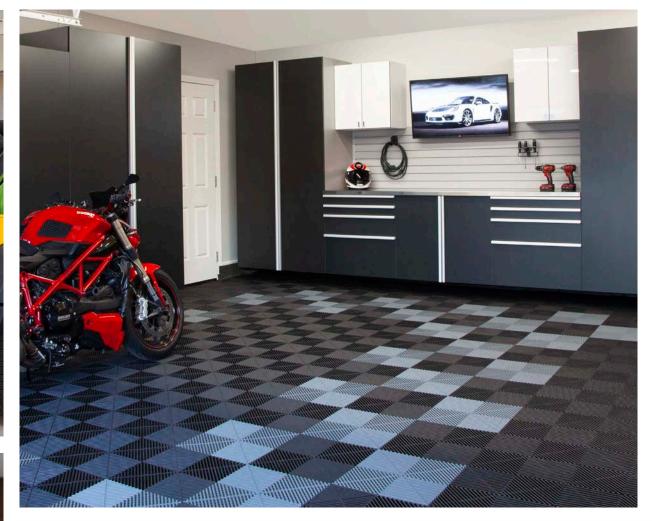

### PRODUCT HIGHLIGHTS

Our complete line of garage cabinets and organization systems provide the most effective solution to your garage storage woes.

CABINET ACCESS — Full-swing door hinges allow doors to open wide for easy access. Additionally, cabinets can be constructed without a center dividing post to provide unobstructed access to the entire shelf width and all for storage of larger objects.

**SHELVING** — One-inch fixed and adjustable shelving is 25 percent thicker than the industry standard and has a load-bearing capacity of 100 pounds.

**DRAWERS** — All drawers include full-extension runners for easy access to all of your stored items.

WALL-MOUNTED — To protect your belongings from water, debris and pests, all of our cabinets are securely anchored directly to the garage wall to create a "floating" cabinet.

**SLIDING DOORS** — Innovative sliding door systems provide easy access to belongings without the need to move a parked vehicle. This dual sliding track door is particularly useful for spaces lacking adequate room for swinging doors.