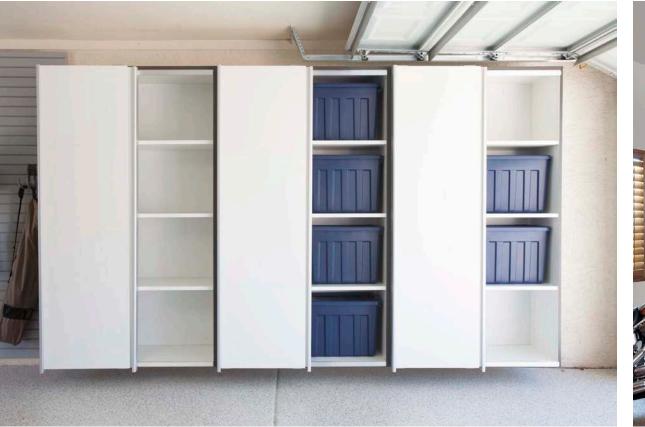

### **CABINETRY**

Our superior-grade cabinets bring luxury to your garage while providing the best protection for your stored items. Wall-mounted construction prevents water damage and makes cleaning your garage simple.

WALL-MOUNTED — To protect your belongings from water, debris and pests, all of our cabinets are securely anchored directly to the garage wall to create a "floating" cabinet.

**SLIDING DOORS** — Innovative sliding door systems provide easy access to belongings without the need to move a parked vehicle. This dual sliding track door is particularly useful for spaces lacking adequate room for swinging doors.