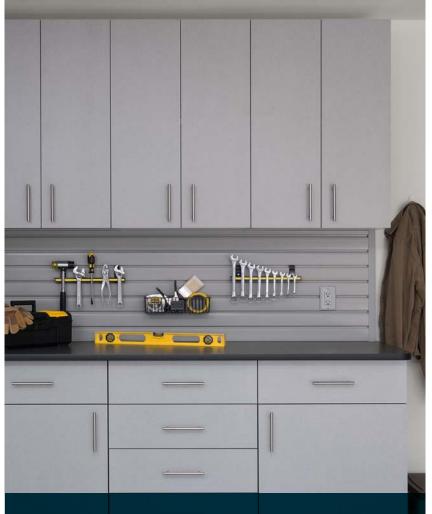

### **CABINETRY**

Our superior-grade cabinets bring luxury to your garage while providing the best protection for your stored items. Wall-mounted construction prevents water damage and makes cleaning your garage simple.

## **CUSTOM WORKBENCHES**

Create a hobby space or custom work center with our versatile workbench options. Multi-sized drawers, doors, sink base cabinets and custom counters are designed with your lifestyle in mind.

STAINLESS STEEL countertops add a modern industrial feel to the garage. Stainless steel is a non-porous and stain-resistant material that is also incredibly durable. This countertop blends harmoniously with many different colors, making it a good fit for your own unique design.

EBONY STAR laminate countertops are a smart addition to your workbench. This countertop is pairs perfectly with our graytoned cabinetry. It is accented by a thick, rounded edgebanding that provides extra durability for all uses.