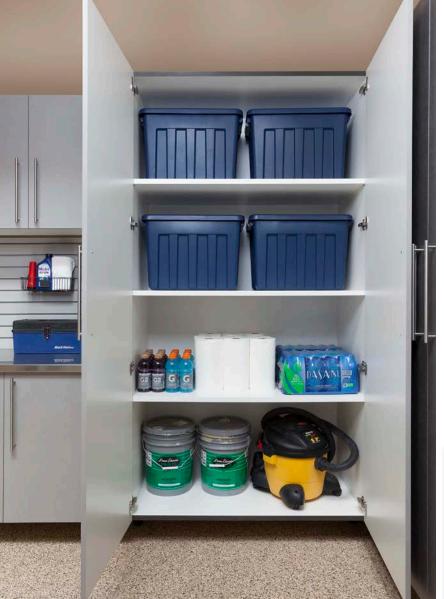

### STORAGE SYSTEMS

Keep your garage organized and clutter-free with our wall-mounted storage systems. Movable hooks, baskets and specialized racks provide easy access to everyday items. Overhead racks are also available for storing bulky seasonal items.

### MAKE IT YOUR OWN — Our

modular, wall-mounted organization systems maximize space while minimizing clutter. Start with our durable PVC statwall panels as your base then add your choice of accessories.

Accessories simply snap into place without tools and can be easily rearranged as your storage needs change.