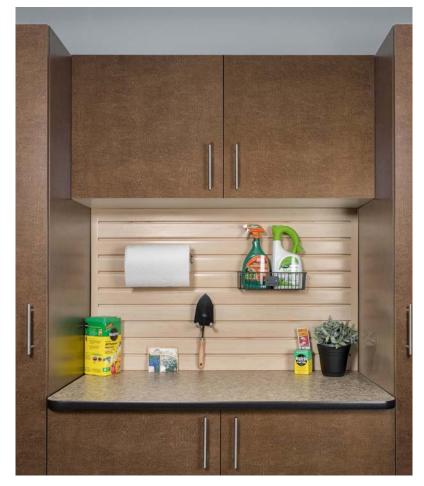

## **CUSTOM WORKBENCHES**

Create a hobby space or custom work center with our versatile workbench options. Multi-sized drawers, doors, sink base cabinets and custom counters are designed with your lifestyle in mind.

STAINLESS STEEL countertops add a modern industrial feel to the garage. Stainless steel is a non-porous and stain-resistant material that is also incredibly durable. This countertop blends harmoniously with many different colors, making it a good fit for your own unique design.

MILANO QUARTZ laminate countertops are built to last. They are constructed with the same features of Ebony Star, including the thick edgebanding, but are meant to pair with our warm-toned brown cabinet colors.

EBONY STAR laminate countertops are a smart addition to your workbench. This countertop is pairs perfectly with our graytoned cabinetry. It is accented by a thick, rounded edgebanding that provides extra durability for all uses.

BUTCHER BLOCK countertops were originally used in butcher shops for cutting meats and have evolved into a beautiful-yet-practical multipurpose work surface. This natural wood countertop adds character to your garage.