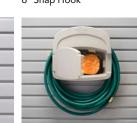

STORAGE SYSTEMS

Keep your garage organized and clutter-free with our wall-mounted storage systems. Movable hooks, baskets and specialized racks provide easy access to everyday items. Overhead racks are also available for storing bulky seasonal items.







### MAKE IT YOUR OWN — Our

modular, wall-mounted organization systems maximize space while minimizing clutter. Start with our durable PVC statwall panels as your base then add your choice of accessories.

Accessories simply snap into place without tools and can be easily rearranged as your storage needs change.



### **GARAGE ACCESSORIES**































Fishing Rod Holder

Paper Towel Holder



S Hook



Tennis Accessory Holder 4' Snap Hook

Golf Accessory Holder



24"w x 12"d Basket

Screw Driver Rack

















6" Snap Hook



Ski Rack

Small Tool Rack



Wall Mount Hose Holder



BLACK

### PRODUCT HIGHLIGHTS

Our complete line of garage cabinets and organization systems provide the most effective solution to your garage storage woes.





CABINET ACCESS — Full-swing door hinges allow doors to open wide for easy access. Additionally, cabinets can be constructed without a center dividing post to provide unobstructed access to the entire shelf width and all for storage of larger objects.

**SHELVING** — One-inch fixed and adjustable shelving is 25 percent thicker than the industry standard and has a load-bearing capacity of 100 pounds.



**DRAWERS** — All drawers include full-extension runners for easy access to all of your stored items.





cabinet heights, depths and widths allows for endl