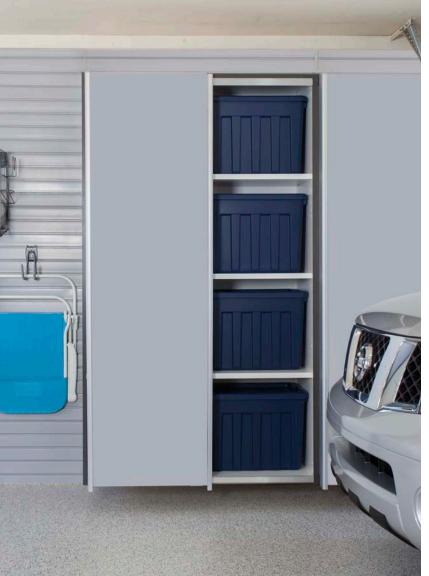

WALL-MOUNTED — To protect your belongings from water, debris and pests, all of our cabinets are securely anchored directly to the garage wall to create a "floating" cabinet.

**SLIDING DOORS** — Innovative sliding door systems provide easy access to belongings without the need to move a parked vehicle. This dual sliding track door is particularly useful for spaces lacking adequate room for swinging doors.