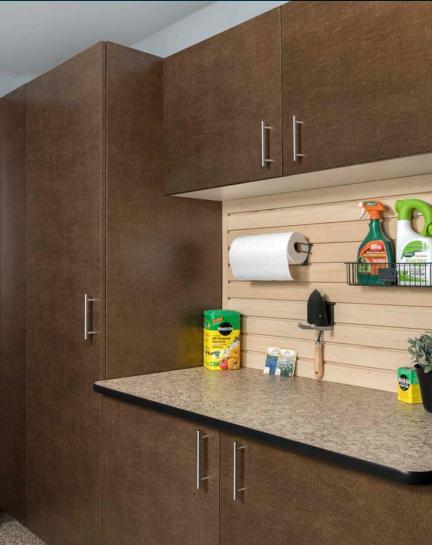

### **CABINETRY**

Our superior-grade cabinets bring luxury to your garage while providing the best protection for your stored items. Wall-mounted construction prevents water damage and makes cleaning your garage simple.

### STORAGE SYSTEMS

Keep your garage organized and clutter-free with our wall-mounted storage systems. Movable hooks, baskets and specialized racks provide easy access to everyday items. Overhead racks are also available for storing bulky seasonal items.

### MAKE IT YOUR OWN — Our

modular, wall-mounted organization systems maximize space while minimizing clutter. Start with our durable PVC statwall panels as your base then add your choice of accessories.