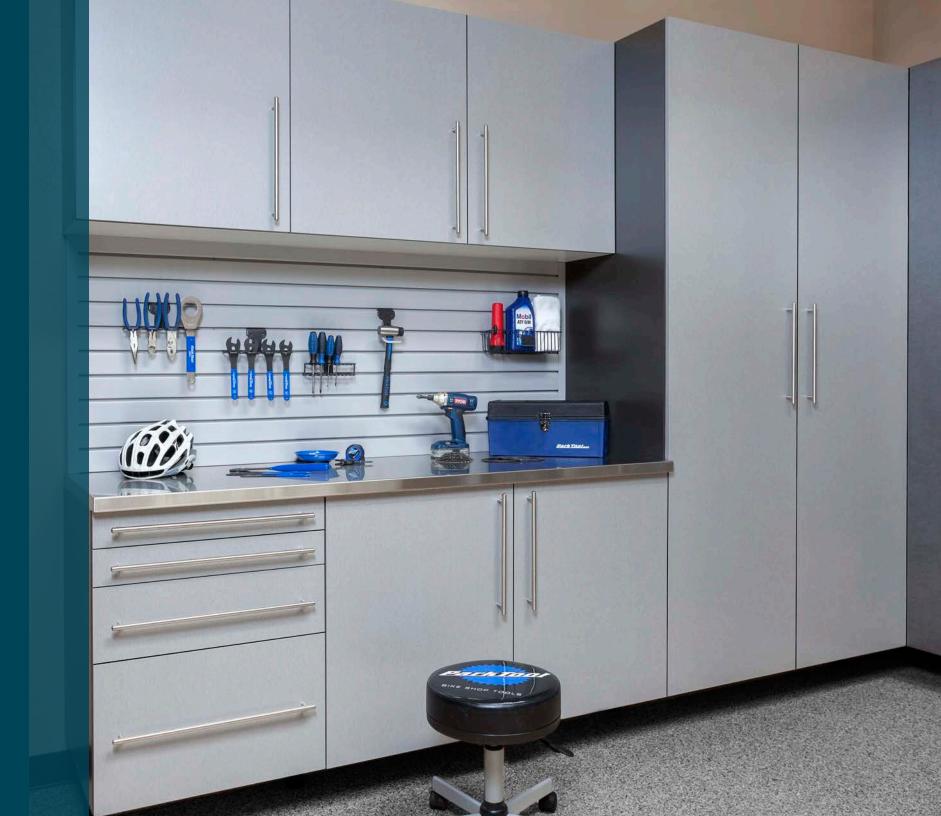

## **CUSTOM WORKBENCHES**

Create a hobby space or custom work center with our versatile workbench options. Multi-sized drawers, doors, sink base cabinets and custom counters are designed with your lifestyle in mind.

STAINLESS STEEL countertops add a modern industrial feel to the garage. Stainless steel is a non-porous and stain-resistant material that is also incredibly durable. This countertop blends harmoniously with many different colors, making it a good fit for your own unique design.