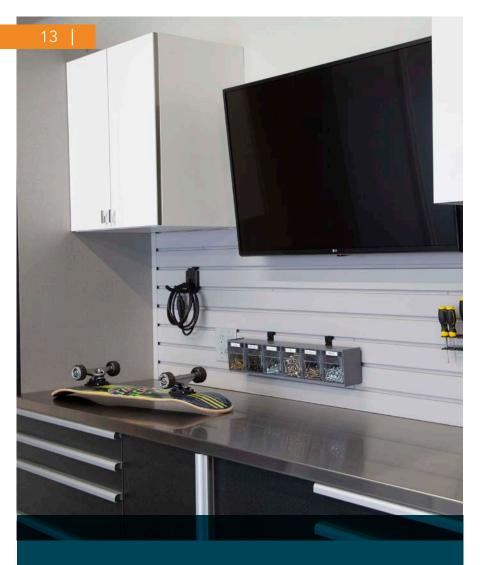

### STORAGE SYSTEMS

Keep your garage organized and clutter-free with our wall-mounted storage systems. Movable hooks, baskets and specialized racks provide easy access to everyday items. Overhead racks are also available for storing bulky seasonal items.

### MAKE IT YOUR OWN — Our

modular, wall-mounted organization systems maximize space while minimizing clutter. Start with our durable PVC statwall panels as your base then add your choice of accessories.

Accessories simply snap into place without tools and can be easily rearranged as your storage needs change.