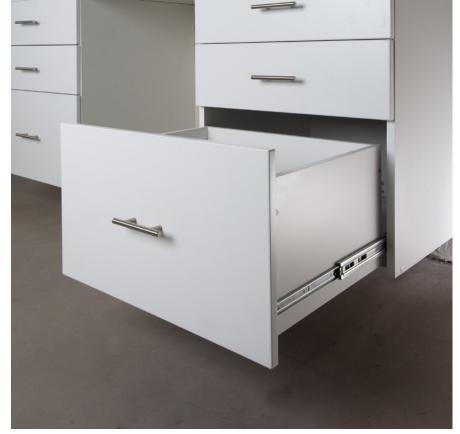

**SHELVING** — One-inch fixed and adjustable shelving is 25 percent thicker than the industry standard and has a load-bearing capacity of 100 pounds.

**DRAWERS** — All drawers include full-extension runners for easy access to all of your stored items.