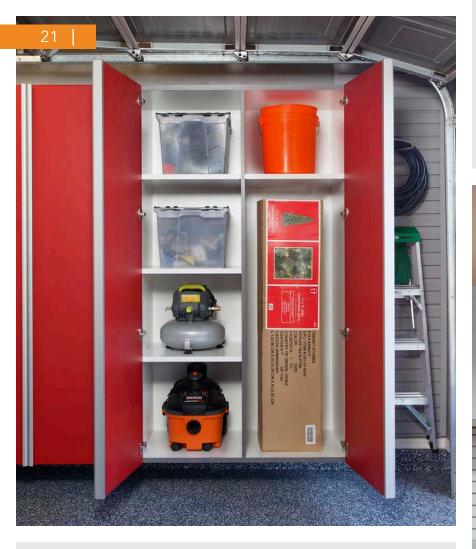

### PRODUCT HIGHLIGHTS

Our complete line of garage cabinets and organization systems provide the most effective solution to your garage storage woes.

CABINET ACCESS — Full-swing door hinges allow doors to open wide for easy access. Additionally, cabinets can be constructed without a center dividing post to provide unobstructed access to the entire shelf width and all for storage of larger objects.

**SHELVING** — One-inch fixed and adjustable shelving is 25 percent thicker than the industry standard and has a load-bearing capacity of 100 pounds.

**DRAWERS** — All drawers include full-extension runners for easy access to all of your stored items.

cabinet heights, depths and widths allows for endless design possibilities and customization. Extra deep cabinets have enough room to fit large storage bins on a shelf, doubling the capacity of the competitors' cabinets.