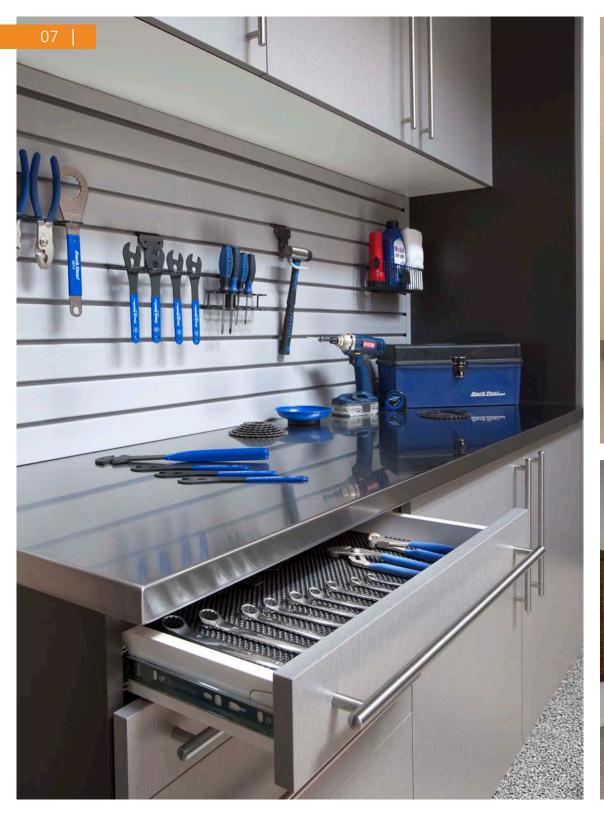

## **CUSTOM WORKBENCHES**

Create a hobby space or custom work center with our versatile workbench options. Multi-sized drawers, doors, sink base cabinets and custom counters are designed with your lifestyle in mind.

STAINLESS STEEL countertops add a modern industrial feel to the garage. Stainless steel is a non-porous and stain-resistant material that is also incredibly durable. This countertop blends harmoniously with many different colors, making it a good fit for your own unique design.

EBONY STAR laminate countertops are a smart addition to your workbench. This countertop is pairs perfectly with our graytoned cabinetry. It is accented by a thick, rounded edgebanding that provides extra durability for all uses.