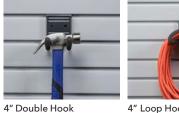

### STORAGE SYSTEMS

Keep your garage organized and clutter-free with our wall-mounted storage systems. Movable hooks, baskets and specialized racks provide easy access to everyday items. Overhead racks are also available for storing bulky seasonal items.

### **GARAGE ACCESSORIES**

Fishing Rod Holder

Paper Towel Holder

S Hook

Tennis Accessory Holder 4' Snap Hook

Golf Accessory Holder

24"w x 12"d Basket

Screw Driver Rack

6" Snap Hook

Ski Rack

Small Tool Rack

Wall Mount Hose Holder

BLACK