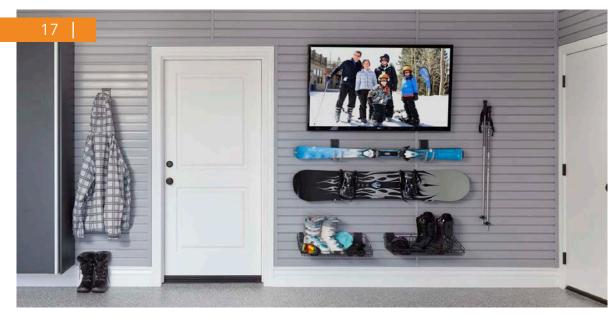

### STORAGE SYSTEMS

Keep your garage organized and clutter-free with our wall-mounted storage systems. Movable hooks, baskets and specialized racks provide easy access to everyday items. Overhead racks are also available for storing bulky seasonal items.

### MAKE IT YOUR OWN — Our

modular, wall-mounted organization systems maximize space while minimizing clutter. Start with our durable PVC statwall panels as your base then add your choice of accessories.

Accessories simply snap into place without tools and can be easily rearranged as your storage needs change.