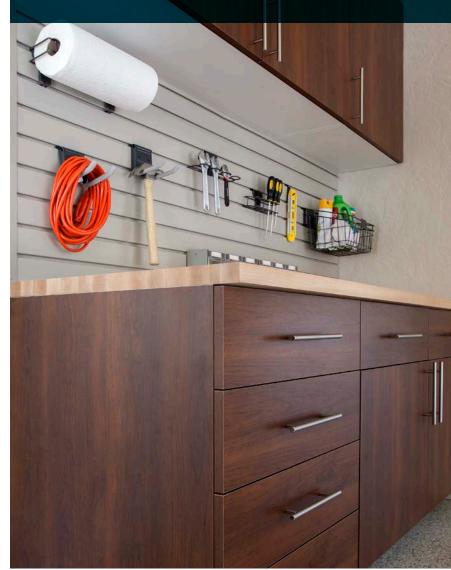

## **CUSTOM WORKBENCHES**

Create a hobby space or custom work center with our versatile workbench options. Multi-sized drawers, doors, sink base cabinets and custom counters are designed with your lifestyle in mind.

MILANO QUARTZ laminate countertops are built to last. They are constructed with the same features of Ebony Star, including the thick edgebanding, but are meant to pair with our warm-toned brown cabinet colors.

### STORAGE SYSTEMS

Keep your garage organized and clutter-free with our wall-mounted storage systems. Movable hooks, baskets and specialized racks provide easy access to everyday items. Overhead racks are also available for storing bulky seasonal items.

### MAKE IT YOUR OWN — Our

modular, wall-mounted organization systems maximize space while minimizing clutter. Start with our durable PVC statwall panels as your base then add your choice of accessories.