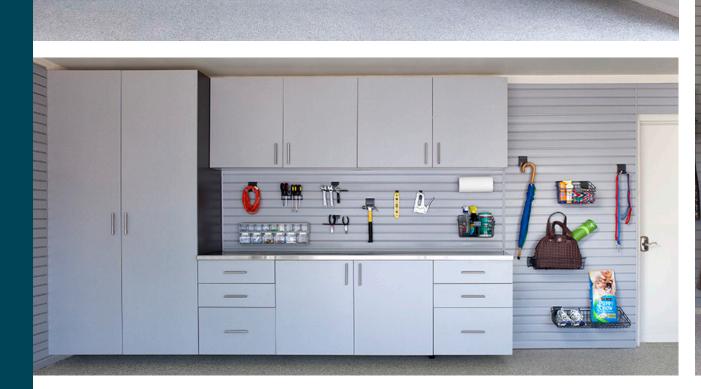

### STORAGE SYSTEMS

Keep your garage organized and clutter-free with our wall-mounted storage systems. Movable hooks, baskets and specialized racks provide easy access to everyday items. Overhead racks are also available for storing bulky seasonal items.

### MAKE IT YOUR OWN — Our

modular, wall-mounted organization systems maximize space while minimizing clutter. Start with our durable PVC statwall panels as your base then add your choice of accessories.

Accessories simply snap into place without tools and can be easily rearranged as your storage needs change.