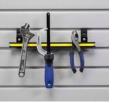

### STORAGE SYSTEMS

Keep your garage organized and clutter-free with our wall-mounted storage systems. Movable hooks, baskets and specialized racks provide easy access to everyday items. Overhead racks are also available for storing bulky seasonal items.

### MAKE IT YOUR OWN — Our

modular, wall-mounted organization systems maximize space while minimizing clutter. Start with our durable PVC statwall panels as your base then add your choice of accessories.

Accessories simply snap into place without tools and can be easily rearranged as your storage needs change.

### **GARAGE ACCESSORIES**

Fishing Rod Holder

Paper Towel Holder

S Hook

Tennis Accessory Holder 4' Snap Hook

Golf Accessory Holder

24"w x 12"d Basket

Screw Driver Rack

6" Snap Hook

Ski Rack

Small Tool Rack

Wall Mount Hose Holder

BLACK