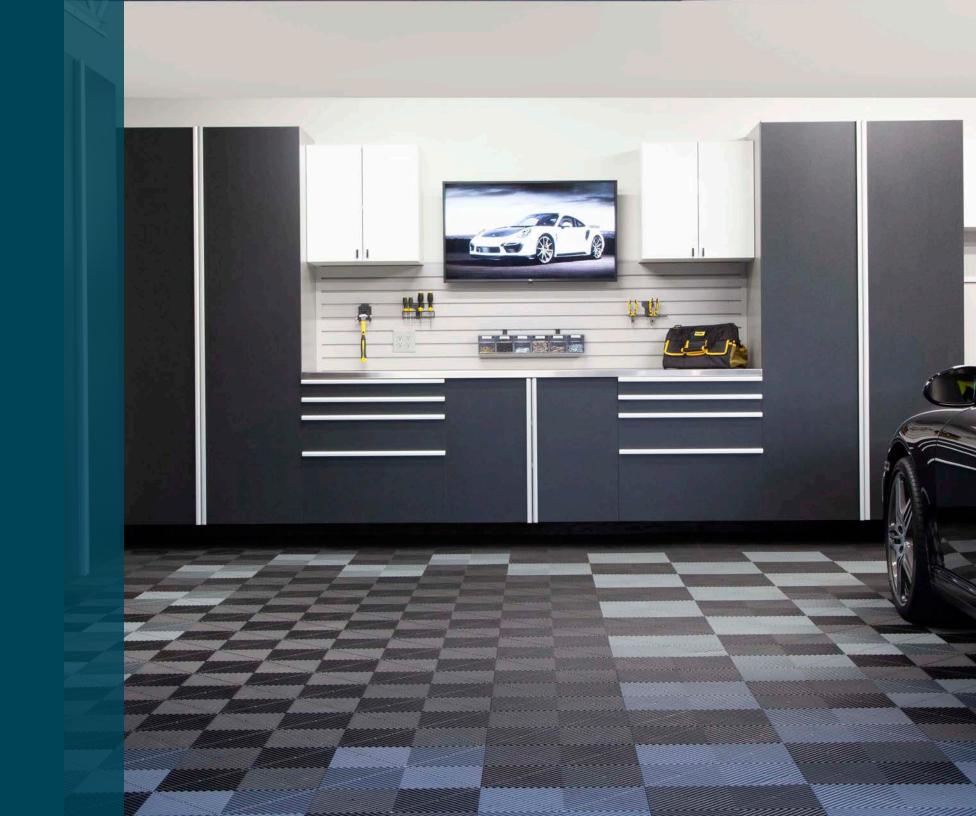

### **CABINETRY**

Our superior-grade cabinets bring luxury to your garage while providing the best protection for your stored items. Wall-mounted construction prevents water damage and makes cleaning your garage simple.

### PRODUCT HIGHLIGHTS

Our complete line of garage cabinets and organization systems provide the most effective solution to your garage storage woes.

CABINET ACCESS — Full-swing door hinges allow doors to open wide for easy access. Additionally, cabinets can be constructed without a center dividing post to provide unobstructed access to the entire shelf width and all for storage of larger objects.

WALL-MOUNTED — To protect your belongings from water, debris and pests, all of our cabinets are securely anchored directly to the garage wall to create a "floating" cabinet.

**SLIDING DOORS** — Innovative sliding door systems provide easy access to belongings without the need to move a parked vehicle. This dual sliding track door is particularly useful for spaces lacking adequate room for swinging doors.