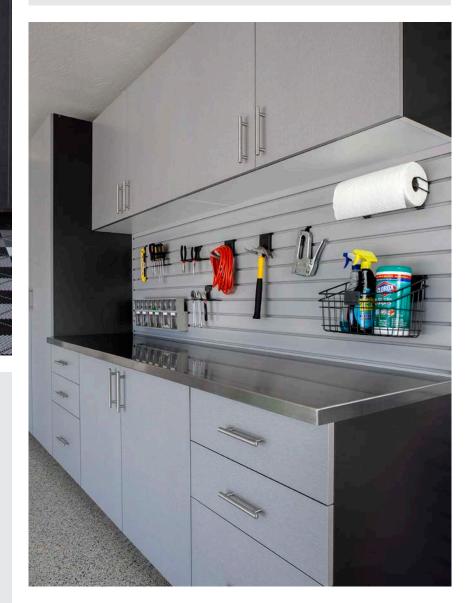

### **CABINETRY**

Our superior-grade cabinets bring luxury to your garage while providing the best protection for your stored items. Wall-mounted construction prevents water damage and makes cleaning your garage simple.

### STORAGE SYSTEMS

Keep your garage organized and clutter-free with our wall-mounted storage systems. Movable hooks, baskets and specialized racks provide easy access to everyday items. Overhead racks are also available for storing bulky seasonal items.

### MAKE IT YOUR OWN — Our

modular, wall-mounted organization systems maximize space while minimizing clutter. Start with our durable PVC statwall panels as your base then add your choice of accessories.

Accessories simply snap into place without tools and can be easily rearranged as your storage needs change.