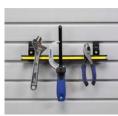

### STORAGE SYSTEMS

Keep your garage organized and clutter-free with our wall-mounted storage systems. Movable hooks, baskets and specialized racks provide easy access to everyday items. Overhead racks are also available for storing bulky seasonal items.

### MAKE IT YOUR OWN — Our

modular, wall-mounted organization systems maximize space while minimizing clutter. Start with our durable PVC statwall panels as your base then add your choice of accessories.

Accessories simply snap into place without tools and can be easily rearranged as your storage needs change.

### **GARAGE ACCESSORIES**

Fishing Rod Holder

Paper Towel Holder

S Hook

Tennis Accessory Holder 4' Snap Hook

Golf Accessory Holder

24"w x 12"d Basket

Screw Driver Rack

6" Snap Hook

Ski Rack

Small Tool Rack

Wall Mount Hose Holder

BLACK