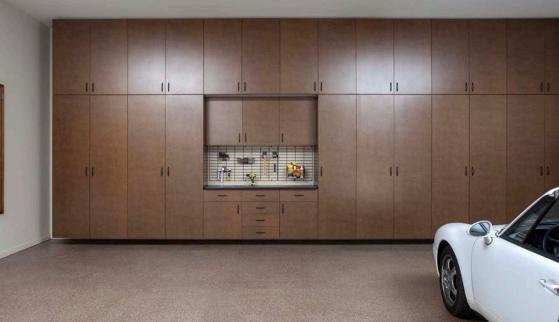

### STORAGE SYSTEMS

Keep your garage organized and clutter-free with our wall-mounted storage systems. Movable hooks, baskets and specialized racks provide easy access to everyday items. Overhead racks are also available for storing bulky seasonal items.

### MAKE IT YOUR OWN — Our

modular, wall-mounted organization systems maximize space while minimizing clutter. Start with our durable PVC statwall panels as your base then add your choice of accessories.

Accessories simply snap into place without tools and can be easily rearranged as your storage needs change.