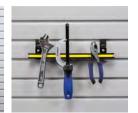

8" Double Hook

34" x 26" Mesh Basket

**Recycling Center** 

Horizontal Bike Rack

24" Long Tool Bar

13" Magnetic Tool Bar

Screw Driver Rack

4' Snap Hook