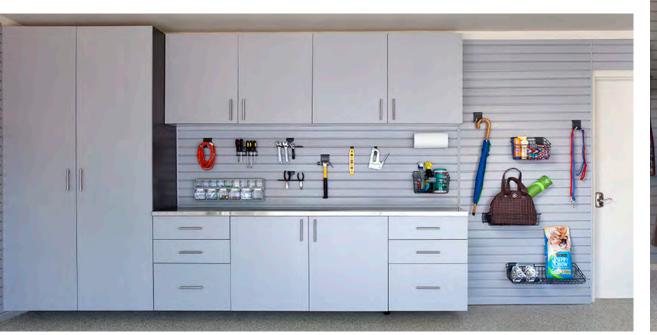

# **STORAGE SYSTEMS**

Keep your garage organized and clutter-free with our wall-mounted storage systems. Movable hooks, baskets and specialized racks provide easy access to everyday items. Overhead racks are also available for storing bulky seasonal items.

#### Sports Accessory Rack

Tennis Accessory Holder

modular, wall-mounted organization systems maximize space while minimizing clutter. Start with our durable PVC statwall panels as your base then add your choice of accessories.

Accessories simply snap into place without tools and can be easily rearranged as your storage needs change.

12″w x 3″d Basket

6 Tilt Bin Storage Unit

4" Double Hook

4″ Loop Hook

8" Loop Hook

24″w x 12″d Basket