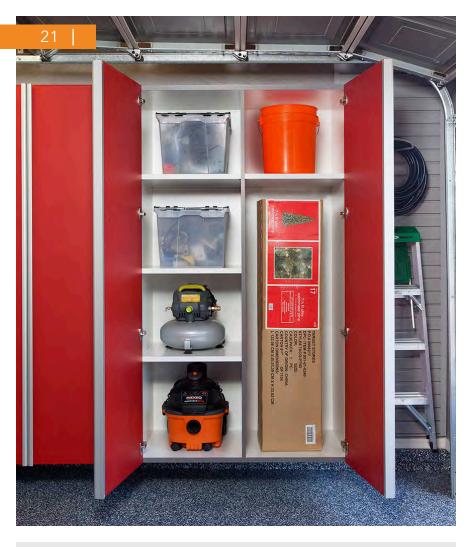

# **PRODUCT HIGHLIGHTS**

Our complete line of garage cabinets and organization systems provide the most effective solution to your garage storage woes.

**CABINET ACCESS** — Full-swing door hinges allow doors to open wide for easy access. Additionally, cabinets can be constructed without a center dividing post to provide unobstructed access to the entire shelf width and all for storage of larger objects. **SHELVING** — One-inch fixed and adjustable shelving is 25 percent thicker than the industry standard and has a load-bearing capacity of 100 pounds.

Ready to simplify your life? Schedule your consultation today!

**CUSTOM SIZING** — A wide variety of cabinet heights, depths and widths allows for endless design possibilities and customization. Extra deep cabinets have enough room to fit large storage bins on a shelf, doubling the capacity of the competitors' cabinets.