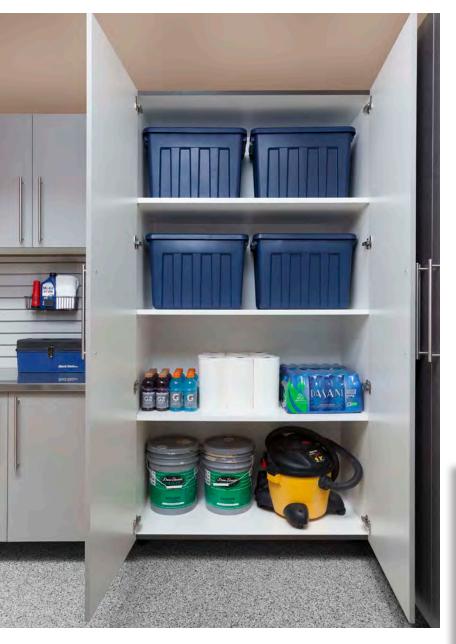

# **PRODUCT HIGHLIGHTS**

Our complete line of garage cabinets and organization systems provide the most effective solution to your garage storage woes.

**CABINET ACCESS** — Full-swing door hinges allow doors to open wide for easy access. Additionally, cabinets can be constructed without a center dividing post to provide unobstructed access to the entire shelf width and all for storage of larger objects. **SHELVING** — One-inch fixed and adjustable shelving is 25 percent thicker than the industry standard and has a load-bearing capacity of 100 pounds.

Ready to simplify your life? Schedule your consultation today!

**CUSTOM SIZING** — A wide variety of cabinet heights, depths and widths allows for endless design possibilities and customization. Extra deep cabinets have enough room to fit large storage bins on a shelf, doubling the capacity of the competitors' cabinets.