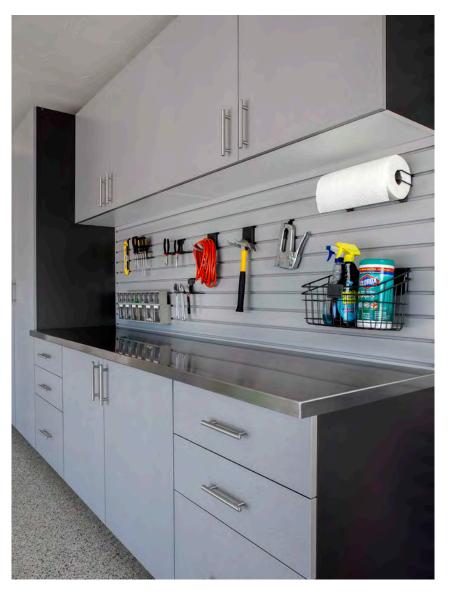

# **CUSTOM WORKBENCHES**

Create a hobby space or custom work center with our versatile workbench options. Multi-sized drawers, doors, sink base cabinets and custom counters are designed with your lifestyle in mind.

**STAINLESS STEEL** countertops add a modern industrial feel to the garage. Stainless steel is a non-porous and stain-resistant material that is also incredibly durable. This countertop blends harmoniously with many different colors, making it a good fit for your own unique design. MILANO QUARTZ laminate countertops are built to last. They are constructed with the same features of Ebony Star, including the thick edgebanding, but are meant to pair with our warm-toned brown cabinet colors.

**EBONY STAR** laminate countertops are a smart addition to your workbench. This countertop is pairs perfectly with our graytoned cabinetry. It is accented by a thick, rounded edgebanding that provides extra durability for all uses. BUTCHER BLOCK countertops were originally used in butcher shops for cutting meats and have evolved into a beautiful-yetpractical multipurpose work surface. This natural wood countertop adds character to your garage.

# **PRODUCT HIGHLIGHTS**

Our complete line of garage cabinets and organization systems provide the most effective solution to your garage storage woes.

**CABINET ACCESS** — Full-swing door hinges allow doors to open wide for easy access. Additionally, cabinets can be constructed without a center dividing post to provide unobstructed access to the entire shelf width and all for storage of larger objects. **SHELVING** — One-inch fixed and adjustable shelving is 25 percent thicker than the industry standard and has a load-bearing capacity of 100 pounds.

**DRAWERS** — All drawers include fullextension runners for easy access to all of your stored items.

Let us transform your garage into a functional extension of your home. Our customized solutions allow us to create an organization system to meet all of your storage needs.