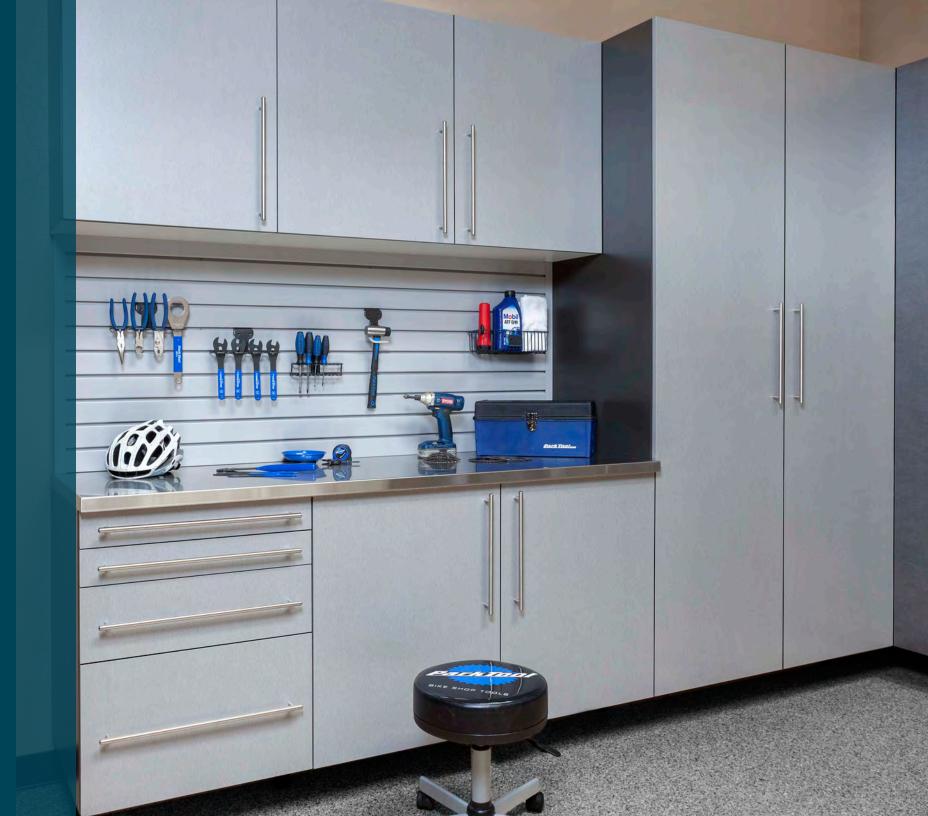

# **CUSTOM WORKBENCHES**

Create a hobby space or custom work center with our versatile workbench options. Multi-sized drawers, doors, sink base cabinets and custom counters are designed with your lifestyle in mind.

**STAINLESS STEEL** countertops add a modern industrial feel to the garage. Stainless steel is a non-porous and stain-resistant material that is also incredibly durable. This countertop blends harmoniously with many different colors, making it a good fit for your own unique design. MILANO QUARTZ laminate countertops are built to last. They are constructed with the same features of Ebony Star, including the thick edgebanding, but are meant to pair with our warm-toned brown cabinet colors.

**EBONY STAR** laminate countertops are a smart addition to your workbench. This countertop is pairs perfectly with our graytoned cabinetry. It is accented by a thick, rounded edgebanding that provides extra durability for all uses. BUTCHER BLOCK countertops were originally used in butcher shops for cutting meats and have evolved into a beautiful-yetpractical multipurpose work surface. This natural wood countertop adds character to your garage.