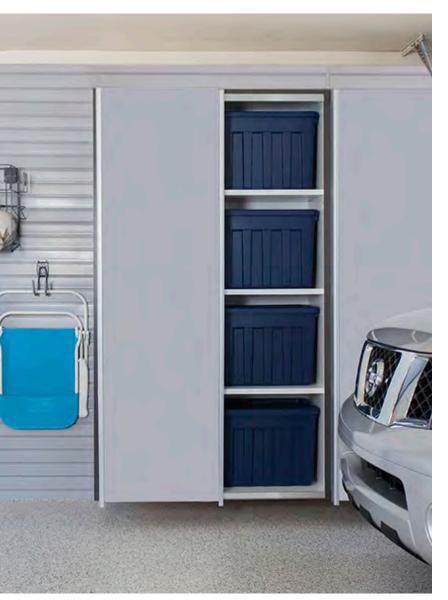

Ready to simplify your life? Schedule your consultation today!

**CUSTOM SIZING** — A wide variety of cabinet heights, depths and widths allows for endless design possibilities and customization. Extra deep cabinets have enough room to fit large storage bins on a shelf, doubling the capacity of the competitors' cabinets.