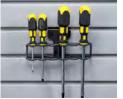

8" Double Hook

34" x 26" Mesh Basket

**Recycling Center** 

Horizontal Bike Rack

24" Long Tool Bar

13" Magnetic Tool Bar

Screw Driver Rack

4' Snap Hook