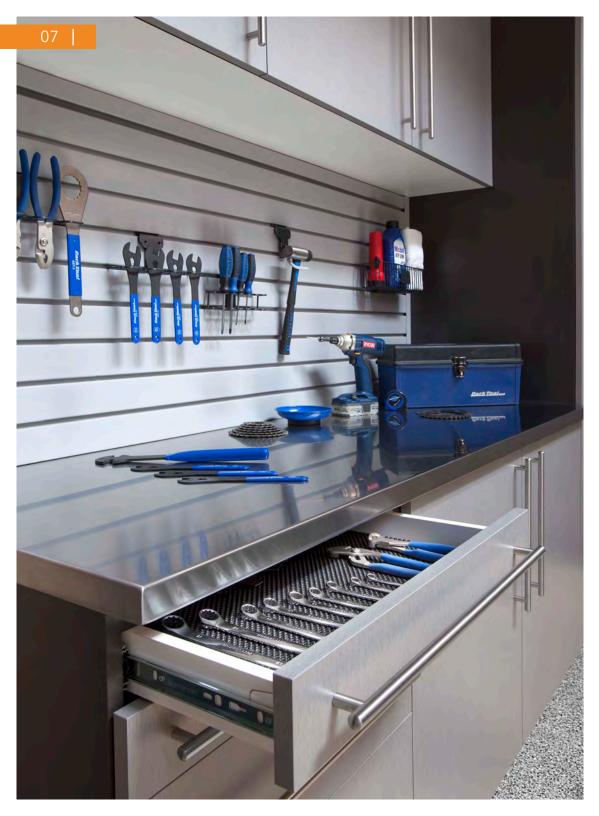

# **PRODUCT HIGHLIGHTS**

Our complete line of garage cabinets and organization systems provide the most effective solution to your garage storage woes.

**CABINET ACCESS** — Full-swing door hinges allow doors to open wide for easy access. Additionally, cabinets can be constructed without a center dividing post to provide unobstructed access to the entire shelf width and all for storage of larger objects. **SHELVING** — One-inch fixed and adjustable shelving is 25 percent thicker than the industry standard and has a load-bearing capacity of 100 pounds.

**DRAWERS** — All drawers include fullextension runners for easy access to all of your stored items.

Let us transform your garage into a functional extension of your home. Our customized solutions allow us to create an organization system to meet all of your storage needs.

Ready to simplify your life? Schedule your consultation today!

**CUSTOM SIZING** — A wide variety of cabinet heights, depths and widths allows for endless design possibilities and customization. Extra deep cabinets have enough room to fit large storage bins on a shelf, doubling the capacity of the competitors' cabinets.