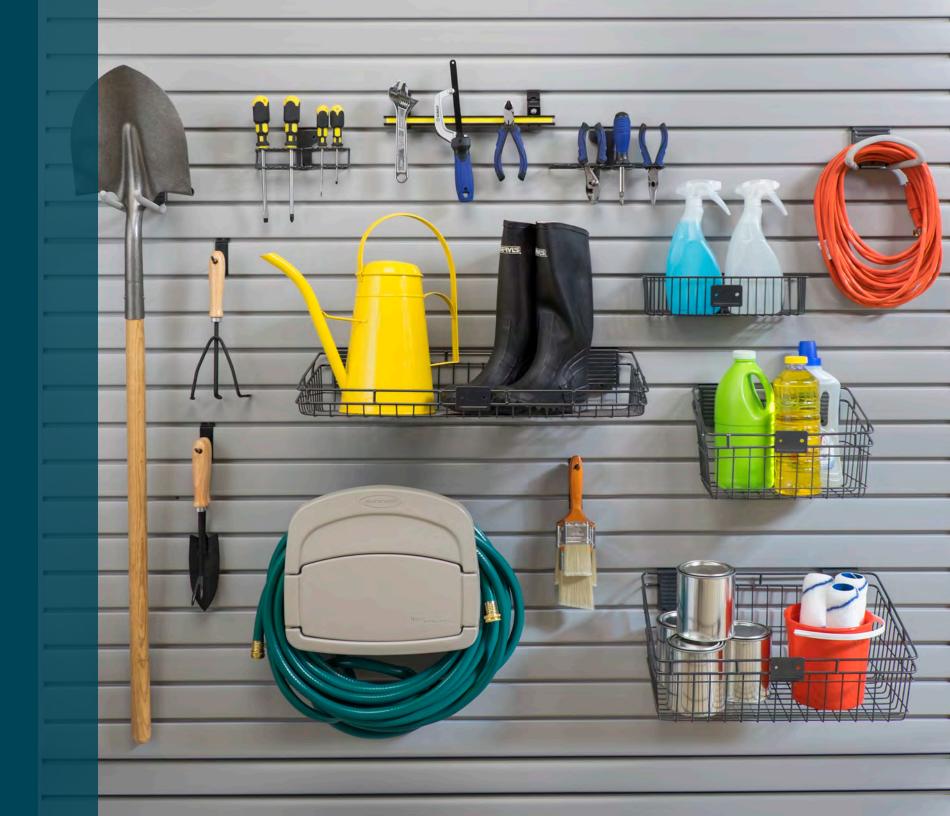

# **STORAGE SYSTEMS**

Keep your garage organized and clutter-free with our wall-mounted storage systems. Movable hooks, baskets and specialized racks provide easy access to everyday items. Overhead racks are also available for storing bulky seasonal items.

## GARAGE ACCESSORIES

6" J Hook

12″w x 8″d Basket

18″w x 12″d Basket

Fishing Rod Holder

Golf Accessory Holder

Paper Towel Holder

#### Sports Accessory Rack

Tennis Accessory Holder

modular, wall-mounted organization systems maximize space while minimizing clutter. Start with our durable PVC statwall panels as your base then add your choice of accessories.

Accessories simply snap into place without tools and can be easily rearranged as your storage needs change.

12″w x 3″d Basket

6 Tilt Bin Storage Unit

4" Double Hook

4″ Loop Hook

8" Loop Hook

24″w x 12″d Basket

8" Double Hook

34" x 26" Mesh Basket

**Recycling Center** 

Horizontal Bike Rack

24" Long Tool Bar

13" Magnetic Tool Bar

Screw Driver Rack

4' Snap Hook

Ski Rack

6" Snap Hook

Wall Mount Hose Holder