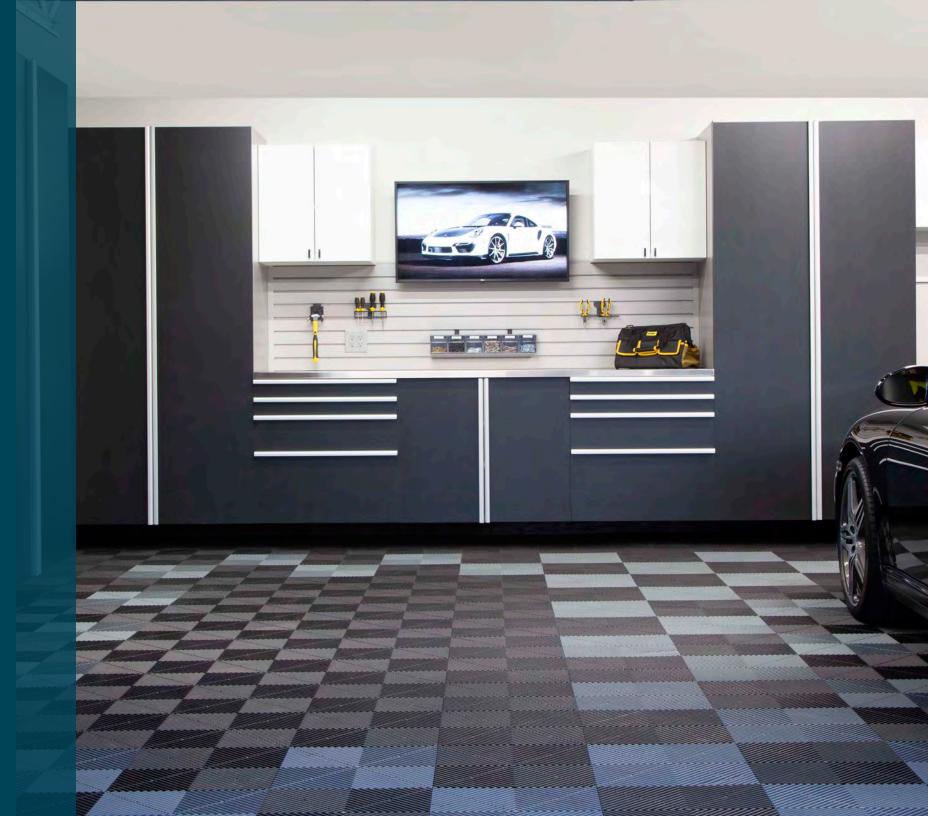

# **CUSTOM WORKBENCHES**

Create a hobby space or custom work center with our versatile workbench options. Multi-sized drawers, doors, sink base cabinets and custom counters are designed with your lifestyle in mind.

**STAINLESS STEEL** countertops add a modern industrial feel to the garage. Stainless steel is a non-porous and stain-resistant material that is also incredibly durable. This countertop blends harmoniously with many different colors, making it a good fit for your own unique design. MILANO QUARTZ laminate countertops are built to last. They are constructed with the same features of Ebony Star, including the thick edgebanding, but are meant to pair with our warm-toned brown cabinet colors.

**EBONY STAR** laminate countertops are a smart addition to your workbench. This countertop is pairs perfectly with our graytoned cabinetry. It is accented by a thick, rounded edgebanding that provides extra durability for all uses. BUTCHER BLOCK countertops were originally used in butcher shops for cutting meats and have evolved into a beautiful-yetpractical multipurpose work surface. This natural wood countertop adds character to your garage.