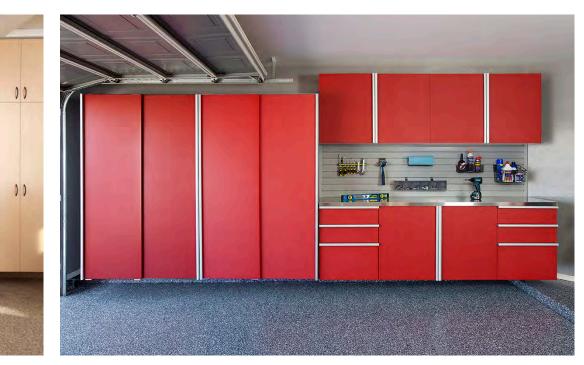

# CABINETRY

Our superior-grade cabinets bring luxury to your garage while providing the best protection for your stored items. Wall-mounted construction prevents water damage and makes cleaning your garage simple.

# **PRODUCT HIGHLIGHTS**

Our complete line of garage cabinets and organization systems provide the most effective solution to your garage storage woes.

**CABINET ACCESS** — Full-swing door hinges allow doors to open wide for easy access. Additionally, cabinets can be constructed without a center dividing post to provide unobstructed access to the entire shelf width and all for storage of larger objects. **SHELVING** — One-inch fixed and adjustable shelving is 25 percent thicker than the industry standard and has a load-bearing capacity of 100 pounds.

**DRAWERS** — All drawers include fullextension runners for easy access to all of your stored items.

Let us transform your garage into a functional extension of your home. Our customized solutions allow us to create an organization system to meet all of your storage needs.