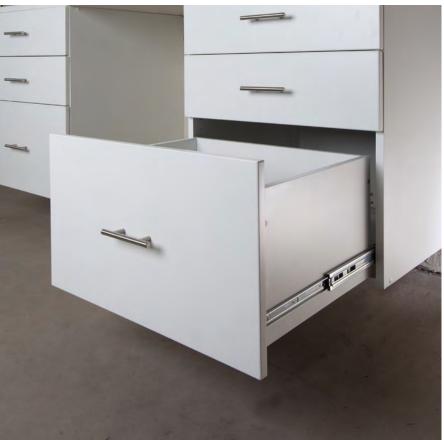

**DRAWERS** — All drawers include fullextension runners for easy access to all of your stored items.

Let us transform your garage into a functional extension of your home. Our customized solutions allow us to create an organization system to meet all of your storage needs.