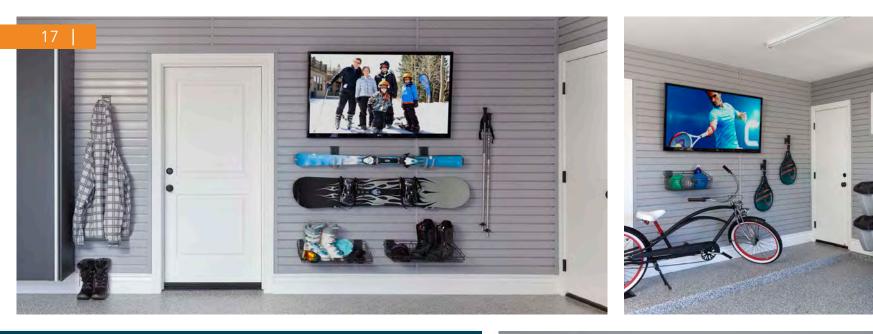

# **STORAGE SYSTEMS**

Keep your garage organized and clutter-free with our wall-mounted storage systems. Movable hooks, baskets and specialized racks provide easy access to everyday items. Overhead racks are also available for storing bulky seasonal items.

## GARAGE ACCESSORIES

6" J Hook

12″w x 8″d Basket

18″w x 12″d Basket

Fishing Rod Holder

Golf Accessory Holder

Paper Towel Holder

#### Sports Accessory Rack

Tennis Accessory Holder

modular, wall-mounted organization systems maximize space while minimizing clutter. Start with our durable PVC statwall panels as your base then add your choice of accessories.

Accessories simply snap into place without tools and can be easily rearranged as your storage needs change.

12″w x 3″d Basket

6 Tilt Bin Storage Unit

4" Double Hook

4″ Loop Hook

8" Loop Hook

24″w x 12″d Basket

8" Double Hook

34" x 26" Mesh Basket

**Recycling Center** 

Horizontal Bike Rack

24" Long Tool Bar

13" Magnetic Tool Bar

Screw Driver Rack

4' Snap Hook

Ski Rack

6" Snap Hook

Wall Mount Hose Holder