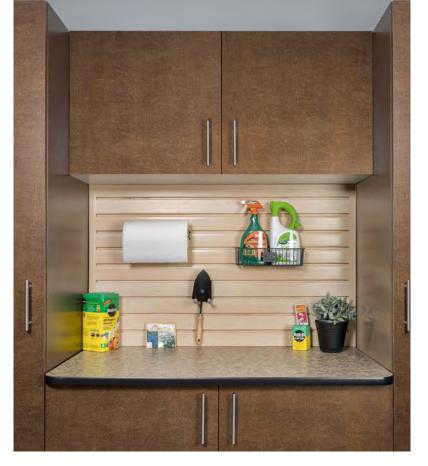

# **CUSTOM WORKBENCHES**

Create a hobby space or custom work center with our versatile workbench options. Multi-sized drawers, doors, sink base cabinets and custom counters are designed with your lifestyle in mind.

**STAINLESS STEEL** countertops add a modern industrial feel to the garage. Stainless steel is a non-porous and stain-resistant material that is also incredibly durable. This countertop blends harmoniously with many different colors, making it a good fit for your own unique design. MILANO QUARTZ laminate countertops are built to last. They are constructed with the same features of Ebony Star, including the thick edgebanding, but are meant to pair with our warm-toned brown cabinet colors.

**EBONY STAR** laminate countertops are a smart addition to your workbench. This countertop is pairs perfectly with our graytoned cabinetry. It is accented by a thick, rounded edgebanding that provides extra durability for all uses. BUTCHER BLOCK countertops were originally used in butcher shops for cutting meats and have evolved into a beautiful-yetpractical multipurpose work surface. This natural wood countertop adds character to your garage.