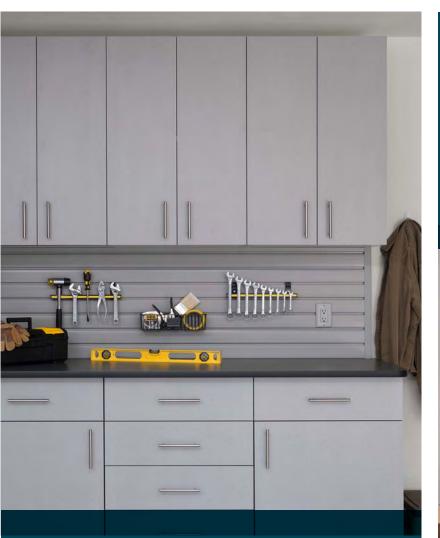

# **CUSTOM WORKBENCHES**

Create a hobby space or custom work center with our versatile workbench options. Multi-sized drawers, doors, sink base cabinets and custom counters are designed with your lifestyle in mind.

**STAINLESS STEEL** countertops add a modern industrial feel to the garage. Stainless steel is a non-porous and stain-resistant material that is also incredibly durable. This countertop blends harmoniously with many different colors, making it a good fit for your own unique design. MILANO QUARTZ laminate countertops are built to last. They are constructed with the same features of Ebony Star, including the thick edgebanding, but are meant to pair with our warm-toned brown cabinet colors.

**EBONY STAR** laminate countertops are a smart addition to your workbench. This countertop is pairs perfectly with our graytoned cabinetry. It is accented by a thick, rounded edgebanding that provides extra durability for all uses. BUTCHER BLOCK countertops were originally used in butcher shops for cutting meats and have evolved into a beautiful-yetpractical multipurpose work surface. This natural wood countertop adds character to your garage.

# **STORAGE SYSTEMS**

Keep your garage organized and clutter-free with our wall-mounted storage systems. Movable hooks, baskets and specialized racks provide easy access to everyday items. Overhead racks are also available for storing bulky seasonal items.