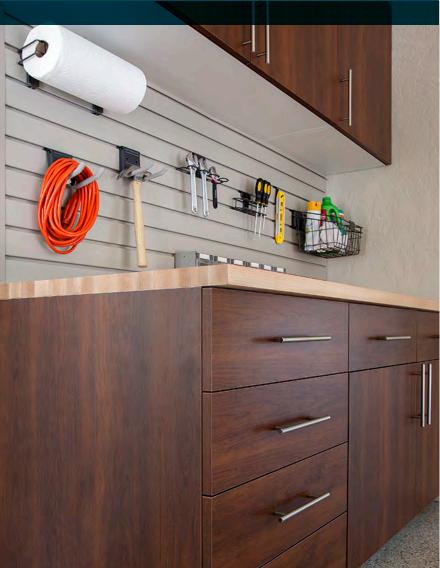

# **CUSTOM WORKBENCHES**

Create a hobby space or custom work center with our versatile workbench options. Multi-sized drawers, doors, sink base cabinets and custom counters are designed with your lifestyle in mind.

**STAINLESS STEEL** countertops add a modern industrial feel to the garage. Stainless steel is a non-porous and stain-resistant material that is also incredibly durable. This countertop blends harmoniously with many different colors, making it a good fit for your own unique design. MILANO QUARTZ laminate countertops are built to last. They are constructed with the same features of Ebony Star, including the thick edgebanding, but are meant to pair with our warm-toned brown cabinet colors.

**EBONY STAR** laminate countertops are a smart addition to your workbench. This countertop is pairs perfectly with our graytoned cabinetry. It is accented by a thick, rounded edgebanding that provides extra durability for all uses. BUTCHER BLOCK countertops were originally used in butcher shops for cutting meats and have evolved into a beautiful-yetpractical multipurpose work surface. This natural wood countertop adds character to your garage.

# **STORAGE SYSTEMS**

Keep your garage organized and clutter-free with our wall-mounted storage systems. Movable hooks, baskets and specialized racks provide easy access to everyday items. Overhead racks are also available for storing bulky seasonal items.